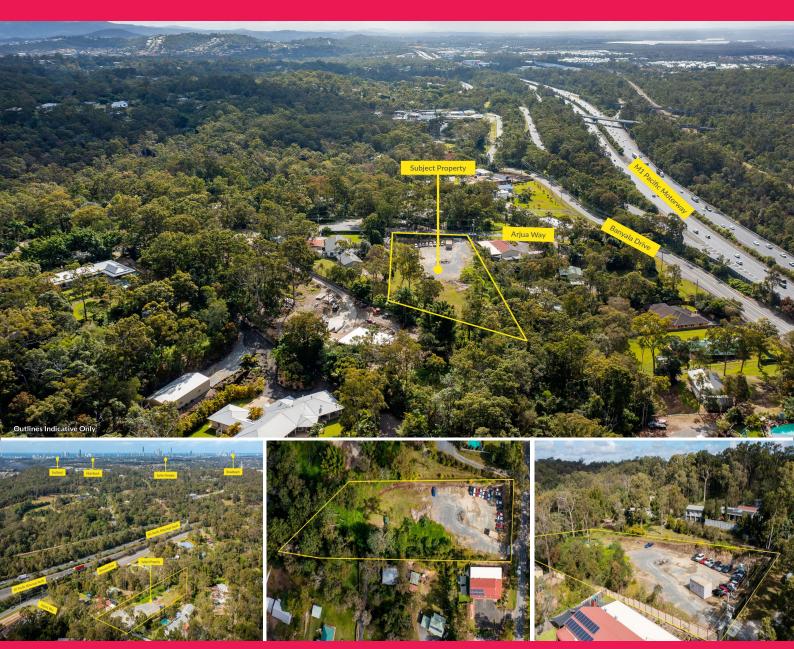

## Ray White.

4 Arjuna Way, Gaven QLD 4211

## 6,758m2\* (1.67\* Acres) - Huge Block Of Rare Land For Your Dream Home!

With vacant land extremely rare, particularly in the northern Gold Coast, this huge block of 6,785m2\* is situated in a prime location ready to build your dream home. Nicely shaped flat rectangular block with wide 45m\* frontage that is fully fenced with automatic remote controlled gate already installed.

- \* Ideally positioned with easy access to the M1 Pacific Motorway, both South and North directions
- \* Southport CBD 15 minutes\*
- \* Harbour Town Premium Shopping Outlets 15 minutes\*
- \* Bunnings Warehouse 10 minutes\*
- \* Helensvale Rail Stati