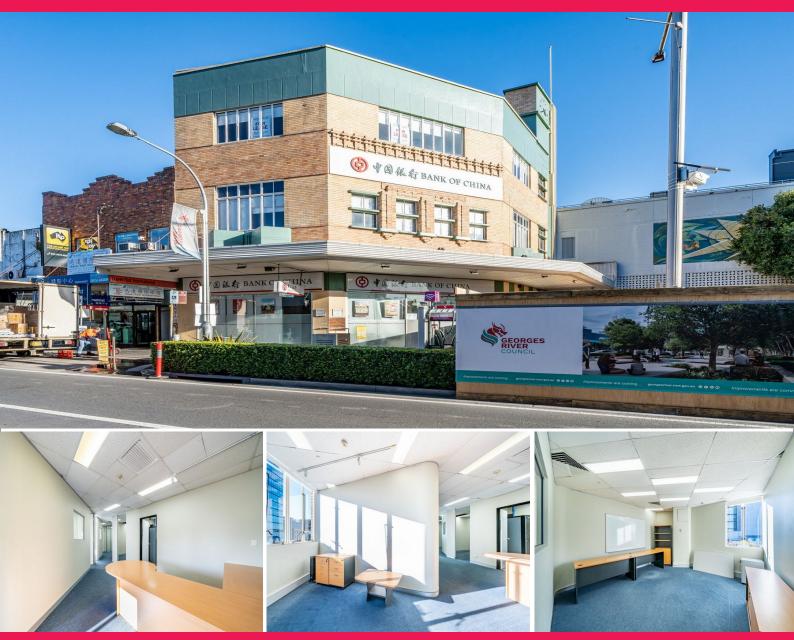

### **Top Floor Office Close to Train Station & Westfield Entrance!**

Gunning Real Estate is pleased to present this top floor office above Bank of China, conveniently located within 1 minute walk from Hurstville train station and opposite Westfield entrance on Forest Rd.

Easily accessible via both lift and stairs, the property features a reception/waiting area and 5 good-sized rooms. It has its own internal kitchenette and has access to male & female & disabled toilets on the same floor. There are many windows in this property providing great natural light.

#### **KEY FEATURES:**

- Internal area: 165sqm
- Air-conditioned
- Existing office layou

Offices

FOR LEASE

Contact Agent

165sqm