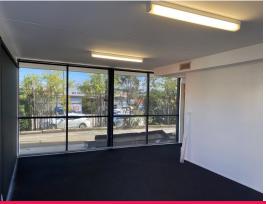

## **CORPORATE OFFICE/ WAREHOUSE**

- ? Total area 194m2\*
- ? Warehouse area 106m2\*
- ? Front unit with great exposure
- ? Office with plenty of natural light and great views
- ? Air-conditioning in all office areas
- ? New carpets and freshly painted
- ? Container height roller door
- ? Allocated car parks per unit + additional parking available with this unit
- ? These units are NOT located in a flood affected area
- ? Male & Female amenities
- ? 2 Kitchenettes one down and one upstairs

(Approximately \*)

Industrial

FOR LEASE

194sqm