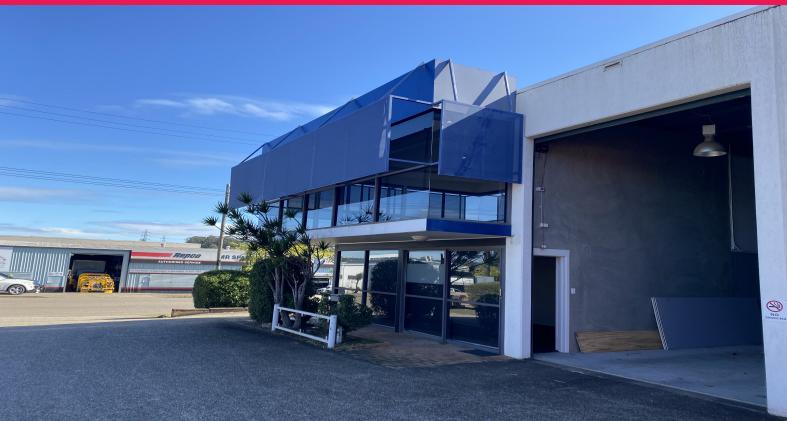

## **CORPORATE OFFICE/ WAREHOUSE**

- ? Total area 194m2\*
- ? Warehouse area 106m2\*
- ? Front unit with great exposure
- ? Office with plenty of natural light and great views
- ? Air-conditioning in all office areas
- ? New carpets and freshly painted
- ? Container height roller door
- ? Allocated car parks per unit + additional parking available with this unit
- ? These units are NOT located in a flood affected area
- ? Male & Female amenities
- ? 2 Kitchenettes one down and one upstairs

(Approximately \*)

Industrial

FOR LEASE

194sqm