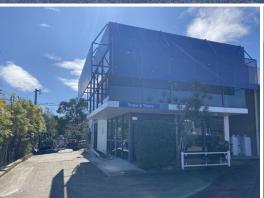

## **CORPORATE OFFICE/ WAREHOUSE**

- ? Total area 194m2\*
- ? Warehouse area 106m2\*
- ? Front unit with great exposure
- ? Office with plenty of natural light and great views
- ? Air-conditioning in all office areas
- ? New carpets and freshly painted
- ? Container height roller door
- ? Allocated car parks per unit + additional parking available with this unit
- ? These units are NOT located in a flood affected area
- ? Male & Female amenities
- ? 2 Kitchenettes one down and one upstairs

(Approximately \*)

Industrial

FOR LEASE

194sqm