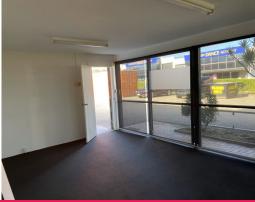

## **CORPORATE OFFICE/ WAREHOUSE**

- ? Total area 194m2\*
- ? Warehouse area 106m2\*
- ? Front unit with great exposure
- ? Office with plenty of natural light and great views
- ? Air-conditioning in all office areas
- ? New carpets and freshly painted
- ? Container height roller door
- ? Allocated car parks per unit + additional parking available with this unit
- ? These units are NOT located in a flood affected area
- ? Male & Female amenities
- ? 2 Kitchenettes one down and one upstairs

(Approximately \*)

Industrial

FOR LEASE

194sqm