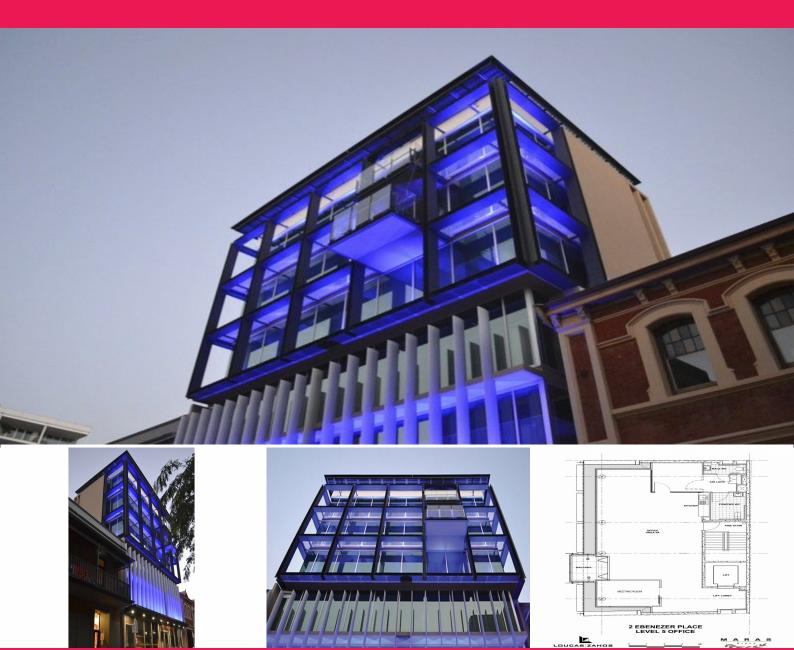

Level 5/2 Ebenezer Place, Adelaide SA 5000

## IMPECCABLE TOP FLOOR OFFICE SPACE IN ADELAIDE'S EAST END

Phone enquiries - please quote property ID 29349.

- Fully self-contained whole (top) floor of 106 sqm
- Superb open plan office space with boardroom and balcony
- Outstanding natural light with sensational City views
- Available 1 December 2022

Level 5, 2 Ebenezer Place is an exceptionally rare opportunity to occupy a compact whole floor which is fully self-contained.

Situated in an ultra-modern, 6-level bespoke building, the office has a 106 sqm total floor-space that is fitted with a high quality, glass partitioned boardroom, a dedicated kitchenette and its own wet

Offices

FOR LEASE

106sqm

**No Agent Property** 

enquiries@noagent property.com.au