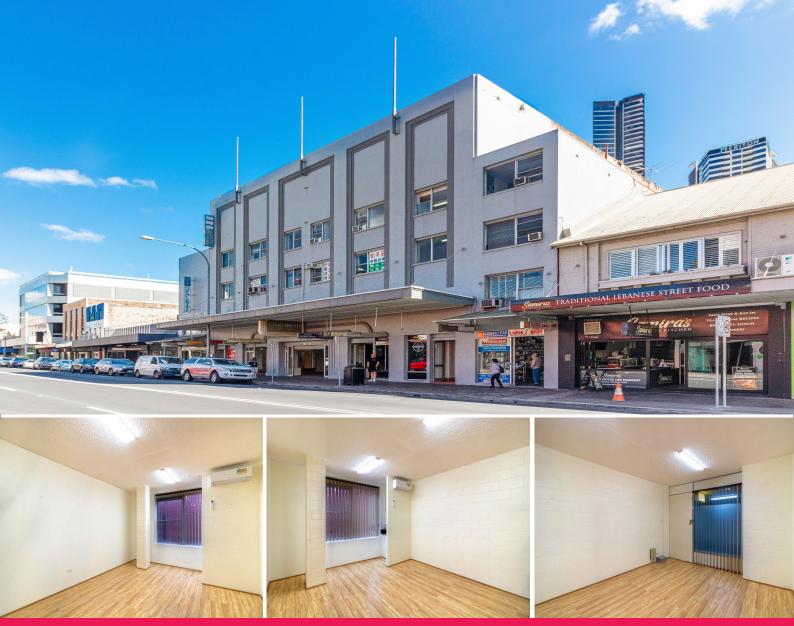

## Suite 30/48 George Street, Parramatta NSW 2150

## **Cost Effective Commercial Office**

Situated in the heart of Parramatta, where the future Metro will be located is this very cost-effective accessible commercial office suite. Short walk to Eat Street (Church St), Parramatta Railway Station, bus interchange and Westfield Shopping Centre.

Lease this self contained, partially fitted out strata office space, set in one Sydney fastest growing CBDs - Parramatta. Located on the first floor of a well-presented building with lift access and being positioned on the renowned George Street.

This commercial office space includes:

- Open Plan Space

Offices FOR LEASE

26sqm

Jayden Ayoub 0438635477 jayden.ayoub@rhc.com.au