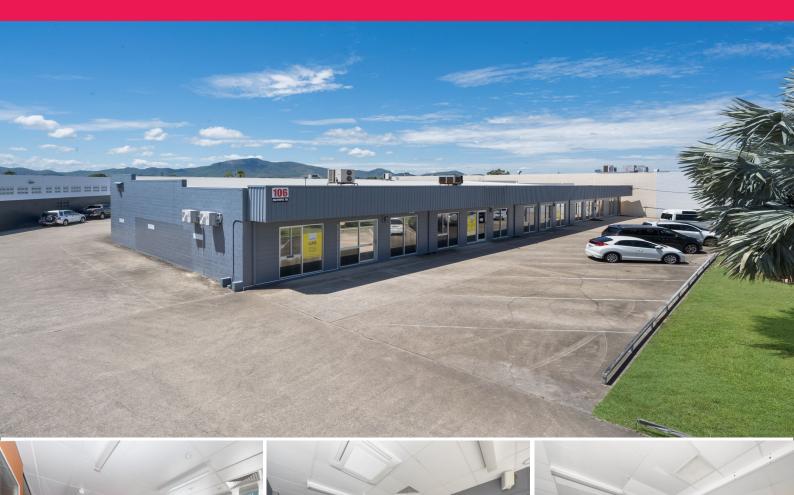

## 2/106 Dalrymple Road, Currajong QLD 4812

## Centrally Located Offices / Allied Health / NDIS / Medical Use

This well presented suite of offices would suit any large office or medical user.

201 sqm fully fitted out office space, each self sufficient with individual access, offices boardroom and staff facilities.

The tenancy has recently been freshened up with a new coat of external paint and features:

- Large reception and waiting area

- Multiple private offices/consult rooms
- Open plan work area
- Board room
- Ample male and female