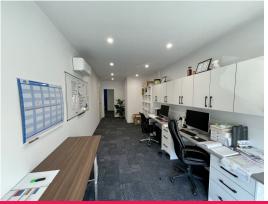

## **Available October 2022**

- \* 184m2\* total floor area
- \* 127m2\* floor area
- \* 57m2\* Mezzanine
- \* Warehouse with fitted mezzanine boardroom / offices
- \* Forklift access mezzanine storage
- \* High clearance automatic roller door
- \* 2 x split system air-cons
- \* 1km\* distance to M1 Motorway entrance / exit
- \* Close proximity to Westfield shopping centre & train station
- \* NBN fibre to the node
- \* 2\* Allocated car parks
- \* Additional shared complex visitor car parks
- \* Kitchenette
- \* Onsite shower and toi