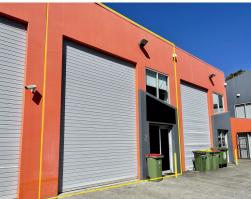

## **Available October 2022**

- \* 184m2\* total floor area
- \* 127m2\* floor area
- \* 57m2\* Mezzanine
- \* Warehouse with fitted mezzanine boardroom / offices
- \* Forklift access mezzanine storage
- \* High clearance automatic roller door
- \* 2 x split system air-cons
- \* 1km\* distance to M1 Motorway entrance / exit
- \* Close proximity to Westfield shopping centre & train station
- \* NBN fibre to the node
- \* 2\* Allocated car parks
- \* Additional shared complex visitor car parks
- \* Kitchenette
- \* Onsite shower and toi

Industrial

FOR LEASE

184sqm