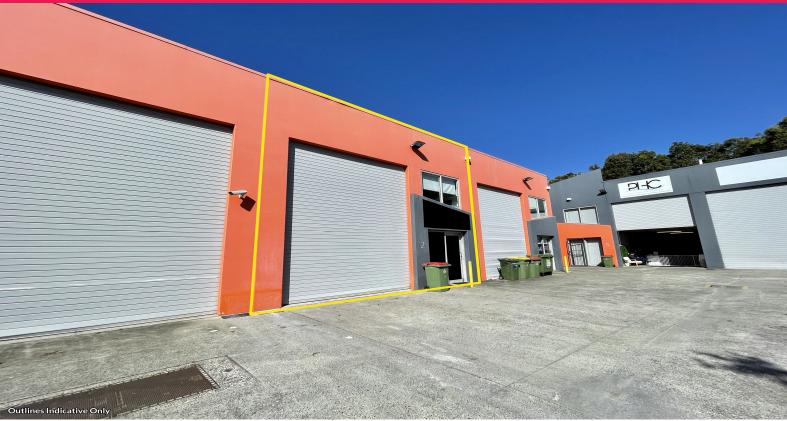

## **Available October 2022**

- \* 184m2\* total floor area
- \* 127m2\* floor area
- \* 57m2\* Mezzanine
- \* Warehouse with fitted mezzanine boardroom / offices
- \* Forklift access mezzanine storage
- \* High clearance automatic roller door
- \* 2 x split system air-cons
- \* 1km\* distance to M1 Motorway entrance / exit
- \* Close proximity to Westfield shopping centre & train station
- \* NBN fibre to the node
- \* 2\* Allocated car parks
- \* Additional shared complex visitor car parks
- \* Kitchenette
- \* Onsite shower and toi

Industrial

FOR LEASE

184sqm