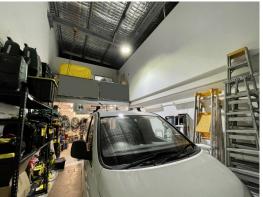

## **Available October 2022**

- \* 184m2\* total floor area
- \* 127m2\* floor area
- \* 57m2\* Mezzanine
- \* Warehouse with fitted mezzanine boardroom / offices
- \* Forklift access mezzanine storage
- \* High clearance automatic roller door
- \* 2 x split system air-cons
- \* 1km\* distance to M1 Motorway entrance / exit
- \* Close proximity to Westfield shopping centre & train station
- \* NBN fibre to the node
- \* 2\* Allocated car parks
- \* Additional shared complex visitor car parks
- \* Kitchenette
- \* Onsite shower and toi