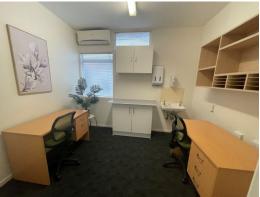

## **Conveniently Positioned Small Office**

Ray White Commercial Bayside is pleased to present to the market For Lease, office suite 5/110 Bloomfield Street, Cleveland. This well-positioned small office space within 2km of public transport and amazing accessibility will not last.

Features Include:

- This office contains basic desk and chair combination
- Office includes sink/hand basins suitable for medical use
- Includes internet access (NBN)
- Natural light
- Air-conditioned
- Shared lunchroom
- Electric opening entry doors
- Common waiting room a

Healthcare FOR LEASE

13sqm