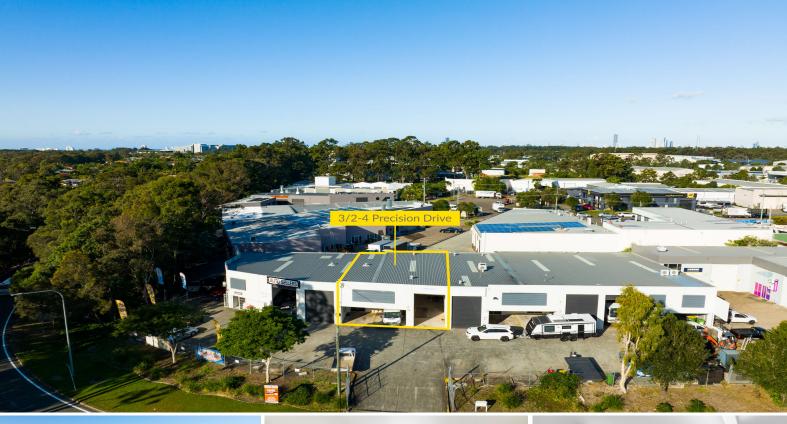

## Ray White.

3/2-4 Precision Drive, Molendinar QLD 4214

## WILL BE SOLD| VACANT 216m?\* UNIT | 4 CAR PARKS | OWNER RELOCATED TO NSW

Jackson Rameau from Ray White Commercial Gold Coast is pleased to present to the market Lot 3/2-4 Precision Drive, Molendinar, a quality constructed warehouse strategically positioned the Gold Coast's premier industrial precinct right next to the Smith Street, Motorway.

The key features of this property include:

- ? 216m?\* approved industrial warehouse
- ? 192m?\* ground floor + 24m?\* approved mezzanine + 53m?\* additional mezzanine
- ? High clearance throughout
- ? Includes mezzanine offices + storage
- ? Exclusive amenities p