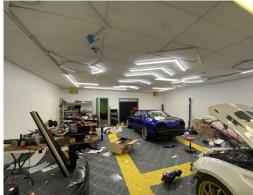

## **UNDER OFFER**

- \* 160m2\* total floor area
- \* 120m2\* warehouse area
- \* Garage height manual roller door
- \* Two fitted offices
- \* Outgoings included
- \* Less than 1km\* to M1 Motorway entrance/exit
- \* On-site car parks
- \* Kitchenette
- \* Common male and female toilets maintained by complex cleaner
- \* Available now!
- \* Call today to arrange an inspection!
- \* Other tenancies available including first floor offices