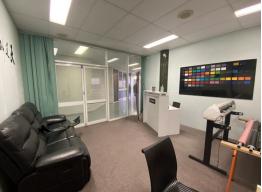

## **UNDER OFFER**

- \* 160m2\* total floor area
- \* 120m2\* warehouse area
- \* Garage height manual roller door
- \* Two fitted offices
- \* Outgoings included
- \* Less than 1km\* to M1 Motorway entrance/exit
- \* On-site car parks
- \* Kitchenette
- \* Common male and female toilets maintained by complex cleaner
- \* Available now!
- \* Call today to arrange an inspection!
- \* Other tenancies available including first floor offices