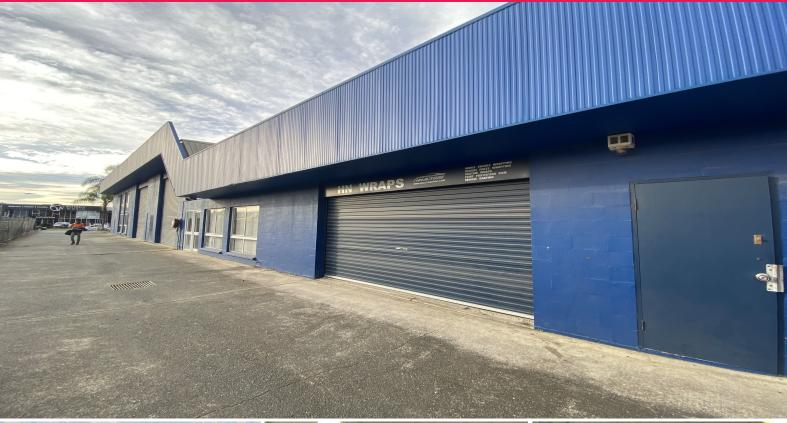

## **UNDER OFFER**

- \* 160m2\* total floor area
- \* 120m2\* warehouse area
- \* Garage height manual roller door
- \* Two fitted offices
- \* Outgoings included
- \* Less than 1km\* to M1 Motorway entrance/exit
- \* On-site car parks
- \* Kitchenette
- \* Common male and female toilets maintained by complex cleaner
- \* Available now!
- \* Call today to arrange an inspection!
- \* Other tenancies available including first floor offices