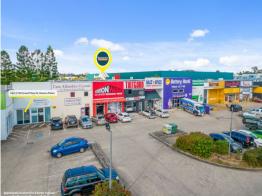

## Spacious Showroom/Retail on Busy Main Road

On offer is a prime located showroom on the highest traffic street in the booming Browns Plains commercial district. Retailers seeing increasing business, traffic and from an ever-growing local population.

Features include:

- ? 271m2\* versatile Showroom/Bulky Goods/Retail in Prime Location
- ? High visibility and signage to large volume of passing traffic on busy road
- ? Easy access Grand Plaza Drive is the main entrance to suburb from Browns Plains Road
- ? Very high ceilings ideal for displaying larger goods, shelving, racking and storage
- ? Additional Mezzanine storage area
- ? Stone's throw to busy