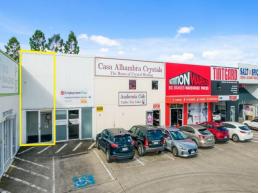

## Spacious Showroom/Retail on Busy Main Road

On offer is a prime located showroom on the highest traffic street in the booming Browns Plains commercial district. Retailers seeing increasing business, traffic and from an ever-growing local population.

Features include:

- ? 271m2\* versatile Showroom/Bulky Goods/Retail in Prime Location
- ? High visibility and signage to large volume of passing traffic on busy road
- ? Easy access Grand Plaza Drive is the main entrance to suburb from Browns Plains Road
- ? Very high ceilings ideal for displaying larger goods, shelving, racking and storage
- ? Additional Mezzanine storage area
- ? Stone's throw to busy