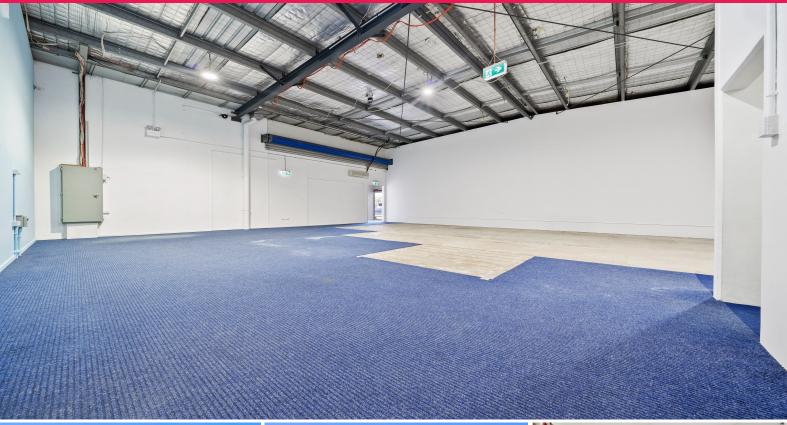

## Spacious Showroom/Retail on Busy Main Road

On offer is a prime located showroom on the highest traffic street in the booming Browns Plains commercial district. Retailers seeing increasing business, traffic and from an ever-growing local population.

Features include:

- ? 271m2\* versatile Showroom/Bulky Goods/Retail in Prime Location
- ? High visibility and signage to large volume of passing traffic on busy road
- ? Easy access Grand Plaza Drive is the main entrance to suburb from Browns Plains Road
- ? Very high ceilings ideal for displaying larger goods, shelving, racking and storage
- ? Additional Mezzanine storage area
- ? Stone's throw to busy