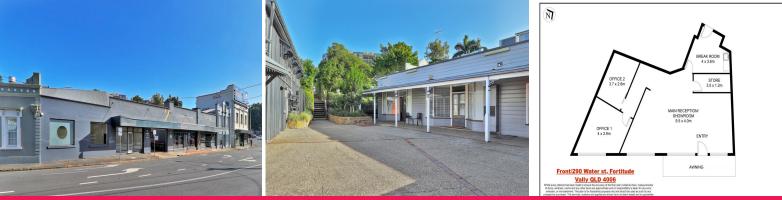

## 290 Water Street, Fortitude Valley QLD 4006

## **PRIME LOCATION - SUITED TO OFFICE OR RETAIL SHOP**

290 Water Street presents a fantastic opportunity to secure a well presented, versatile premises with main street exposure.

Front - 88m2 (approx.) Office / Retail Shop 1 car park included Open plan layout Air conditioned / Small kitchenette / Shared amenities Convenient city fringe location Wide glass frontage / maximum exposure Proximity to all modes of public transport and major road arterials

Rear office - 110m2 (approx.) Open plan layout with c

## Offices FOR LEASE

For Lease - Contact the Agent! 198sqm

Evan Wei 0433 306 634 evanw@onsiteproperty.com.au