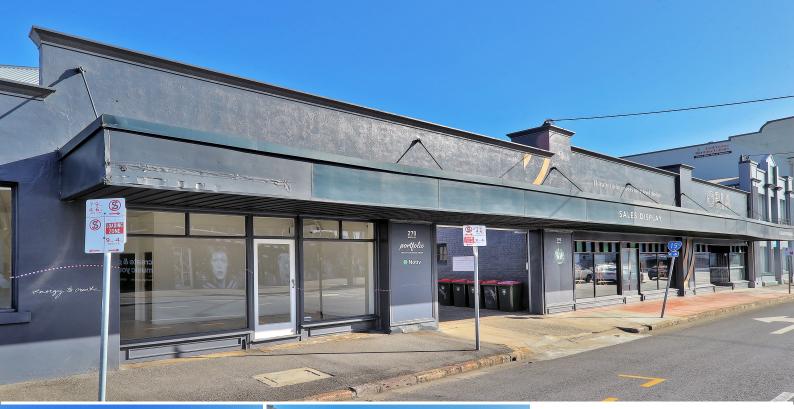

## 290 Water Street, Fortitude Valley QLD 4006

## **PRIME LOCATION - SUITED TO OFFICE OR RETAIL SHOP**

290 Water Street presents a fantastic opportunity to secure a well presented, versatile premises with main street exposure.

Front - 88m2 (approx.) Office / Retail Shop 1 car park included Open plan layout Air conditioned / Small kitchenette / Shared amenities Convenient city fringe location Wide glass frontage / maximum exposure Proximity to all modes of public transport and major road arterials

Rear office - 110m2 (approx.) Open plan layout with c