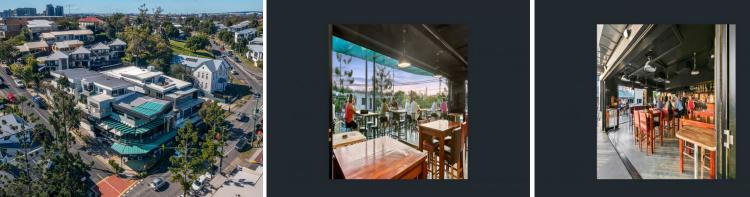

## FULLY FITTED OUT RESTAURANT / BAR WITH CITY VIEWS

 $? \ 180 \text{sqm}^*$  unique opportunity to lease a fully fitted out restaurant/ bar with excellent views of the city

- ? Located on Bulimba's Oxford Street retail precinct
- ? Excellent signage and exposure opportunities

? Fitout includes all equipment including cold room, freezer, gas cook tops with kitchen exhaust canopy, pizza oven, dishwasher, beer taps and much more!

- ? Shared toilet amenities for the complex
- ? Storage area located in the car park plus 1 exclusive use car space
- ? Mixture of visitor parking and on street parking available
- ? 8.4km\* from Brisbane CBD
- ? 900m\* from Bulimba Ferry