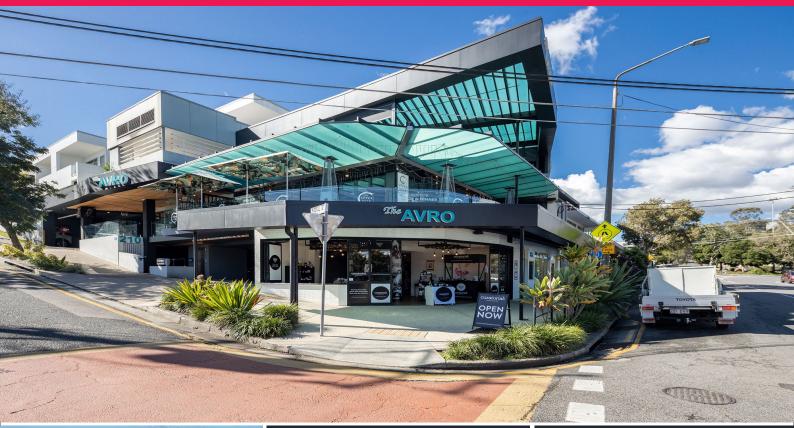

## 6/210 Oxford Street, Bulimba QLD 4171

## FULLY FITTED OUT RESTAURANT / BAR WITH CITY VIEWS

 $? \ 180 \text{sqm}^*$  unique opportunity to lease a fully fitted out restaurant/ bar with excellent views of the city

- ? Located on Bulimba's Oxford Street retail precinct
- ? Excellent signage and exposure opportunities

? Fitout includes all equipment including cold room, freezer, gas cook tops with kitchen exhaust canopy, pizza oven, dishwasher, beer taps and much more!

- ? Shared toilet amenities for the complex
- ? Storage area located in the car park plus 1 exclusive use car space
- ? Mixture of visitor parking and on street parking available
- ? 8.4km\* from Brisbane CBD
- ? 900m\* from Bulimba Ferry