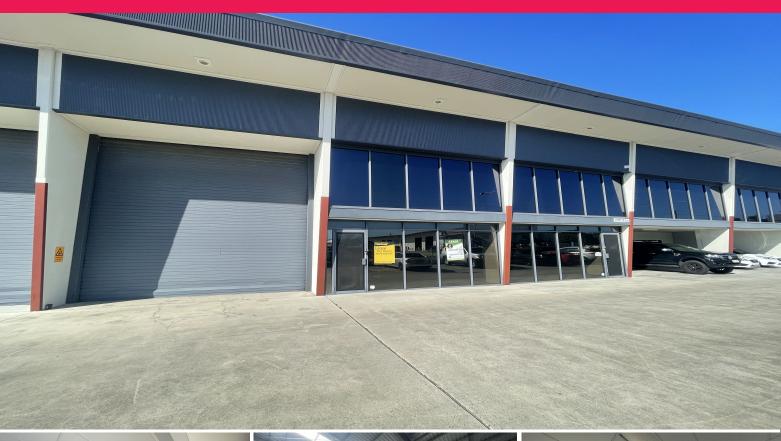

## Well-Positioned Warehouse/Office Tenancy

Ray White Commercial Northern Corridor Group are pleased to present to the market for lease 2/255 Leitchs Road, Brendale.

- 552m2\* tilt panel warehouse/office facility
- Corporate office situated over two levels
- 322m2\* warehouse component with excellent internal height
- Access to warehouse via container height roller door
- High profile complex facing Leitchs Road
- Full open plan layout office on ground floor
- Executive offices & boardroom on first floor
- Internal amenities including two kitchens & bathrooms
- Three phase power available
- Available now, call today