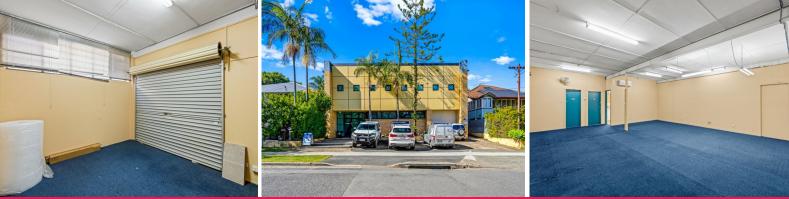

## 35-225sqm Office/Storage/Showroom. Up To 6 Car Spaces

\* Take part or whole building. Various opportunities for Office/Storage/Showroom.

\* 225sqm ground floor office. Air-conditioning, Kitchenette, partial fit out, carpet, individual amenities.

- \* 35sqm ground floor warehouse/storage area.
- \* All options with a total area of 619sqm approx.
- \* Up to 6 car spaces onsite (including loading dock area).
- \* Shared amenities and individual based on the options taken.
- \* Deals to be done, arguably cheapest CBD fringe rates.