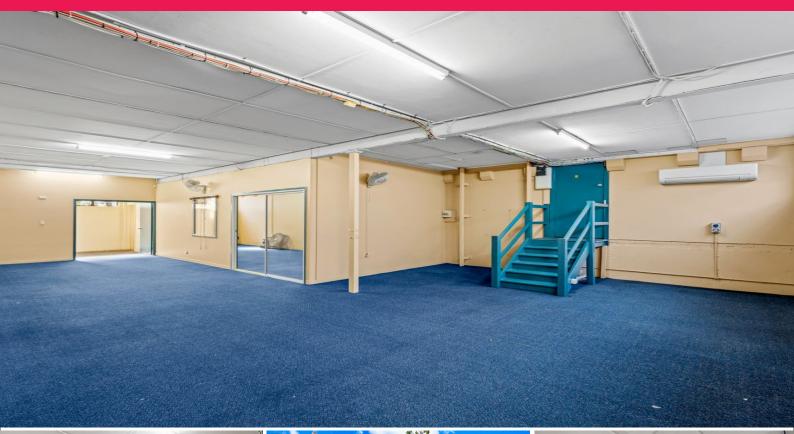

## 35-225sqm Office/Storage/Showroom. Up To 6 Car Spaces

\* Take part or whole building. Various opportunities for Office/Storage/Showroom.

\* 225sqm ground floor office. Air-conditioning, Kitchenette, partial fit out, carpet, individual amenities.

- \* 35sqm ground floor warehouse/storage area.
- \* All options with a total area of 619sqm approx.
- \* Up to 6 car spaces onsite (including loading dock area).
- \* Shared amenities and individual based on the options taken.
- \* Deals to be done, arguably cheapest CBD fringe rates.