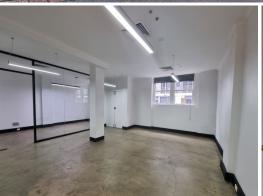

## 1/849 South Dowling Street

849 South Dowling Street is the renowned landmark heritage building located between Danks Street & Lachlan Street.

- Creative office suite with existing fit out
- Open plan with main office plus concrete floors & excellent ceiling heights throughout
- One (1) covered secured parking space included
- On floor amenities including tea room, access to gym, swimming pool facilities

Offices

FOR LEASE

61sqm