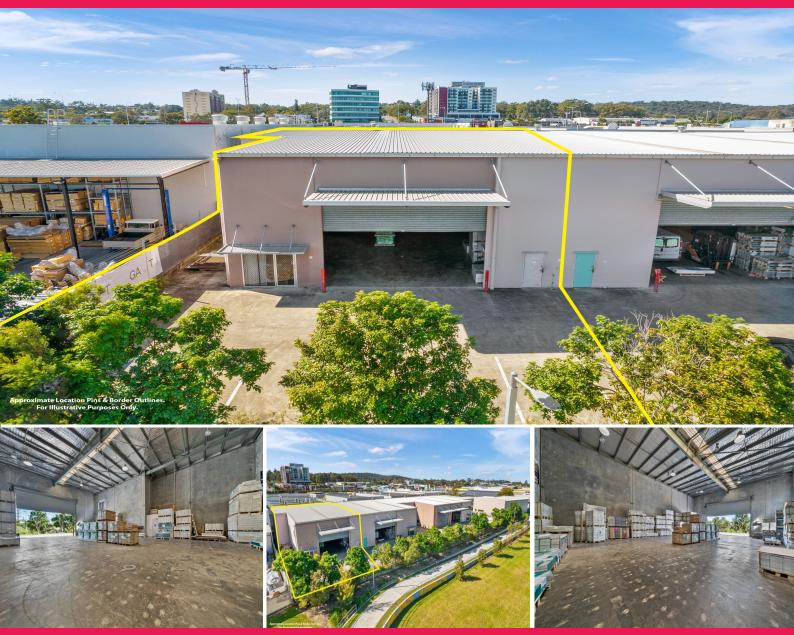

## 1/3363 Pacific Highway, Slacks Creek QLD 4127

## High Bay Modern Tilt Panel warehouse on M1

On offer is a prime located high bay tilt panel warehouse located on the busy Pacific Highway/M1. Located in the much sought-after Slacks Creek Showroom/Warehouse district.

Features Include:

- ? 356m2\* Modern concrete tilt panel warehouse
- ? Immaculate Presentation with High Bay ceilings
- ? Easy truck access from Pacific Highway and Service Road
- ? Container drop off facilities in complex
- ? Access via extra wide electric roller door with all-weather awning
- $? \ \mbox{Diverse}$  mix of Neighbouring National Retailers: Auto Masters, Freedom
- Pools and Mr. Toys Toyworld
- ? Great value warehouse only
- ? Blank canvas interior

Industrial FOR LEASE

356sqm