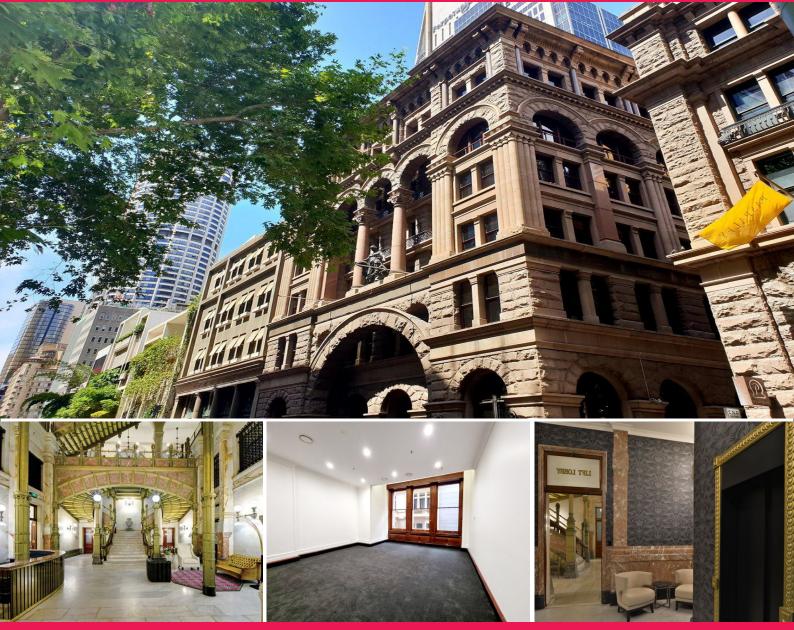

## 3/350 George Street

350 George Street is the heritage listed property located between Angel Place and Hunter Street, surrounded by venues including Mercado, Felix, Ivy and Ash Street Cellars. The building is situated between Martin Place & Wynyard & offers on-site building management.

- Open plan office with 2 separate entries offered for lease or for sale
- Excellent ceiling heights throughout and large windows
- Access to furnished boardroom available by prior booking
- Inspect by prior appointment

Offices FOR SALE

49sqm