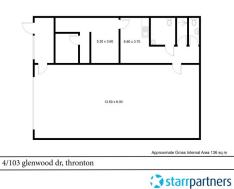

## 4/103 Glenwood Drive, Thornton NSW 2322

- ? Allocated parking
- ? Secure compound
- ? Full height roller door
- ? Toilet facilities
- ? Kitchenette
- ? Surrounded by numerous business

Industrial FOR LEASE

136sqm