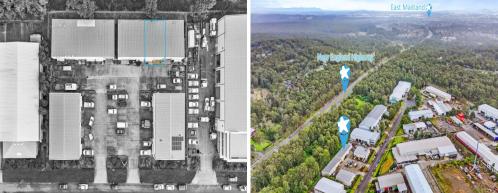

## Affordable Industrial Unit

Located in the heart of Thornton's Industrial Estate, this 136m2 unit offers a main warehouse individual offices and kitchenette.

Positioned only a 30 minute drive to Newcastle's CBD and only a 2 hour drive to Sydney CBD, this building is perfect for anyone looking for more storage or wanting to grow their small business.