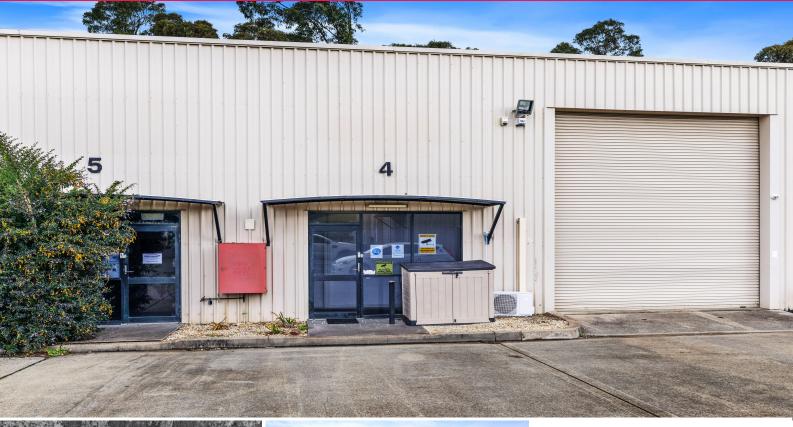

## Affordable Industrial Unit

Located in the heart of Thornton's Industrial Estate, this 136m2 unit offers a main warehouse individual offices and kitchenette.

Positioned only a 30 minute drive to Newcastle's CBD and only a 2 hour drive to Sydney CBD, this building is perfect for anyone looking for more storage or wanting to grow their small business.

- ? Allocated parking
- ? Secure compound
- ? Full height roller door
- ? Toilet facilities
- ? Kitchenette
- ? Surrounded by numerous business

Industrial FOR LEASE

136sqm