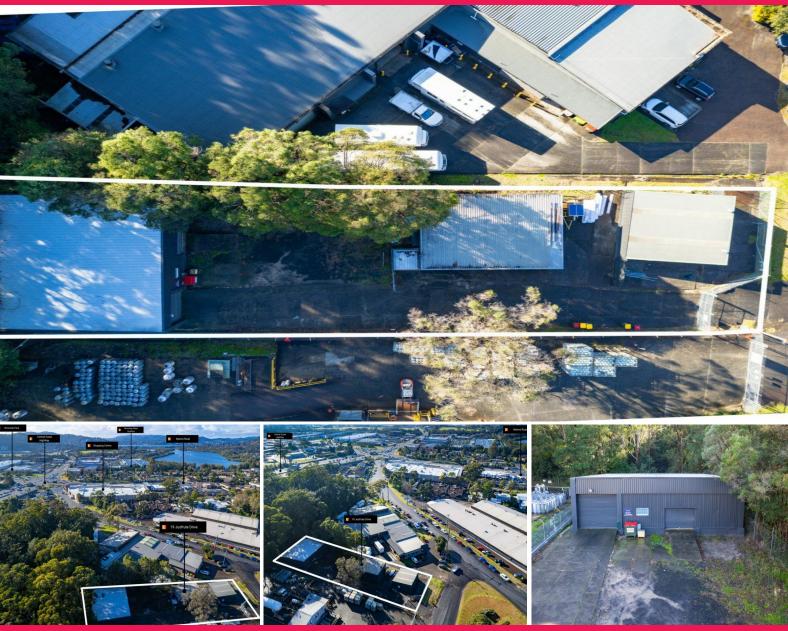

## FREEHOLD INDUSTRIAL SITE WITH SHEDS

A rare find in West Gosford is this General Industrial zoned site approx. 1486m2.

This is a rectangular shaped site with 3 sheds that have been freshly painted externally.

Shed 1 - situated on the front roadside portion of the site is approx. 94m2.

Shed 2 - positioned just behind the front shed is approx. 115m2

Shed 3 - situated on the rear of the site is approx. 234m2

There are shared bathroom facilities on site.

All sheds are currently leased with Shed 2 and 3 on expired leases, paying month to month.

You can find this property behind the West Gosford Shopping centre which is currently undergoing a huge re-vamp.