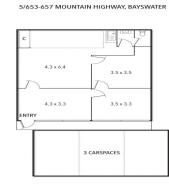

Reception area, three generous office areas and kitchenette/bathroom facilities.

3 allocated onsite car parks, along with onsite visitor car parks, ensures easy parking for staff or clients.

Suits a variety of professional and office uses.

- ? Building area | 77sqm\*
- ? Car parks | 3 onsite
- ? Zoning | Commercial 1
- ? Kitchenette & toilet

Offices

FOR SALE

77sqm