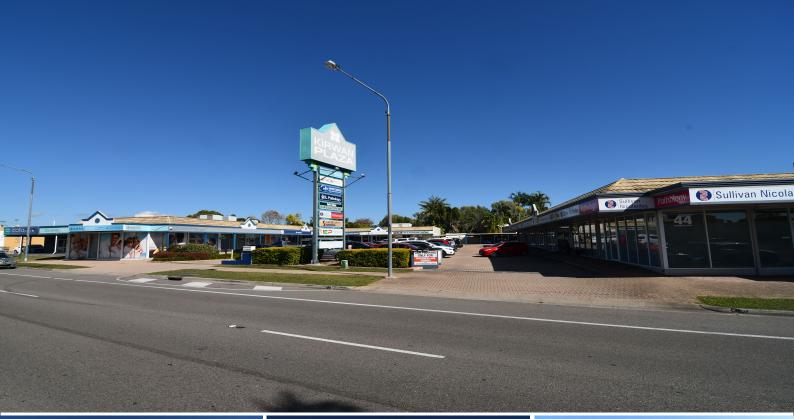

## 4, 5 & 6/44 Thuringowa Drive, Kirwan QLD 4817

## **Fully Fitted Thuringowa Drive Office Tenancies**

Perfectly situated on a very busy Thuringowa Road, Suites 4, 5 and 6 have been configured into one large open plan workspace that can be reconfigured into separate smaller tenancies

Tenancy sizes range from 114 sqm to 279 sqm.

Suite 4:

- 114 sqm of office space
- Kitchen/lunchroom
- 1 Bathroom
- 2 Private offices
- Air conditioning throughout
- Great Signage opportunity
- Ample on-site parking