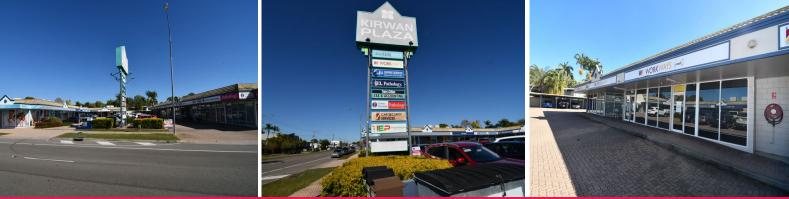

## 4, 5 & 6/44 Thuringowa Drive, Kirwan QLD 4817

## **Fully Fitted Thuringowa Drive Office Tenancies**

Perfectly situated on a very busy Thuringowa Road, Suites 4, 5 and 6 have been configured into one large open plan workspace that can be reconfigured into separate smaller tenancies

Tenancy sizes range from 114 sqm to 279 sqm.

Suite 4:

- 114 sqm of office space
- Kitchen/lunchroom
- 1 Bathroom
- 2 Private offices
- Air conditioning throughout
- Great Signage opportunity
- Ample on-site parking