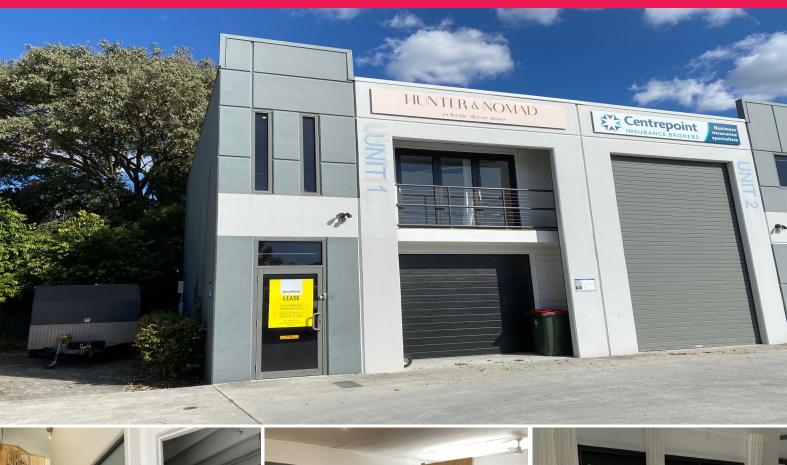

1/1631 Wynnum Road, Tingalpa QLD 4173

## **Custom Office/Warehouse in Tingalpa Central**

Ray White Commercial Bayside is pleased to present to the market For Lease 1/1631 Wynnum Rd, Tingalpa.

This 115sqm\* office/warehouse has been fitted to provide 60sqm\* of ground floor warehouse space, plus a bright and airy 55sqm\* mezzanine office. The unit has a kitchenette and a disabled bathroom on the ground floor, with a small private courtyard at the rear of the building.

Features include:

- 115sqm\* custom office/warehouse
- $60 \text{sqm}^*$  ground level storage/meeting room/showroom with inner electric garage door
- 13sqm\* fenced rear courtyard
- Attractive corner uni

Offices

FOR LEASE

115sqm