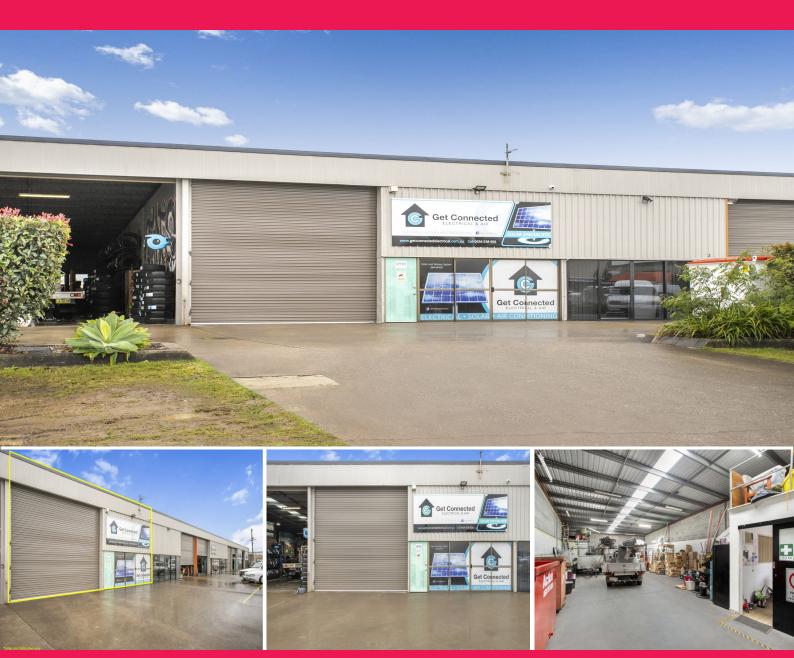

#### **Classic Brendale Warehouse**

Ray White Commercial Northern Corridor Group is pleased to present to the market 2/3 Johnstone Road, Brendale for sale by Expressions Of Interest.

Expressions Of Interest (EOI) closing 4pm (AEST), Thursday the 25th of August 2022 - if not sold prior.

- 199m2\* warehouse opportunity fronting Johnstone Road
- Access to warehouse via large roller door
- Bite size office at the front of the premises
- Direct access from driveway providing excellent truck access
- On-site parking
- Natural light throughout warehouse
- Private internal bath