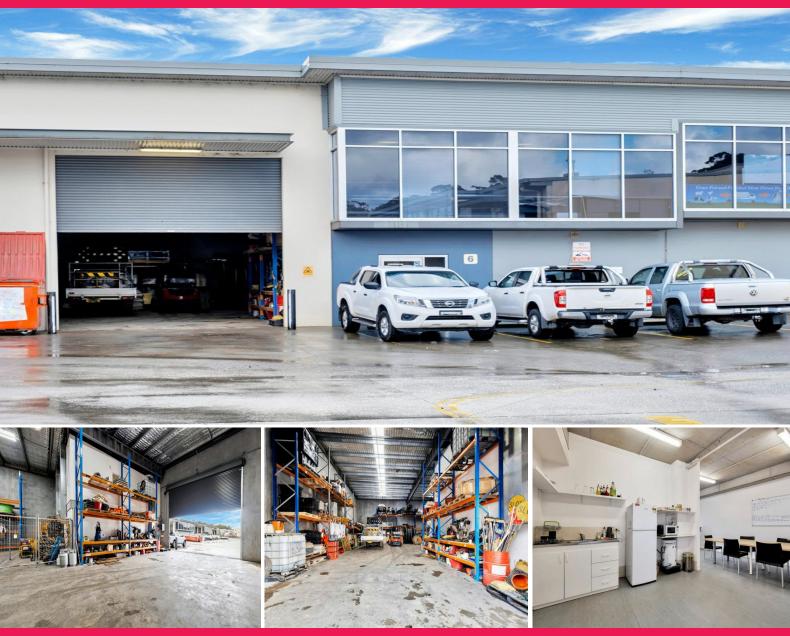

## ONE OF THE BEST COMPLEXES AND LOCATIONS IN SOMERSBY

High Clearance warehouse with a ground floor area approx. 285m2 including the amenities

Overall space including warehouse, mezzanine and offices approx. 349m2

The mezzanine office is approx. 64m2 with solid concrete floor/stairs

The area under the mezzanine has been enclosed so it is separate from the warehouse area and features a nice kitchen/lunch area or could be used for a reception area

There is also a disabled bathroom including shower within this ground floor area under the Mezz

Additional toilet accessible directly from the warehouse

Open plan air-conditioned mezzanine office with kitchen sink

3 phase power available

High clearance roller d

Industrial

FOR SALE

349sqm