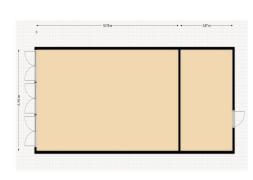

Key highlights:

- ? 85sqm\* indoor
- ? Extensive alfresco forecourt dining
- ? Prime location to capture the tourist market
- ? Surrounded by multiple hotels and residential accommodation
- ? Partial fit out, includes, kitchen exhaust, stainless steel benches
- ? Bi-folds create a stylish entry
- ? Situated between Spen

Retail

FOR LEASE

85sqm