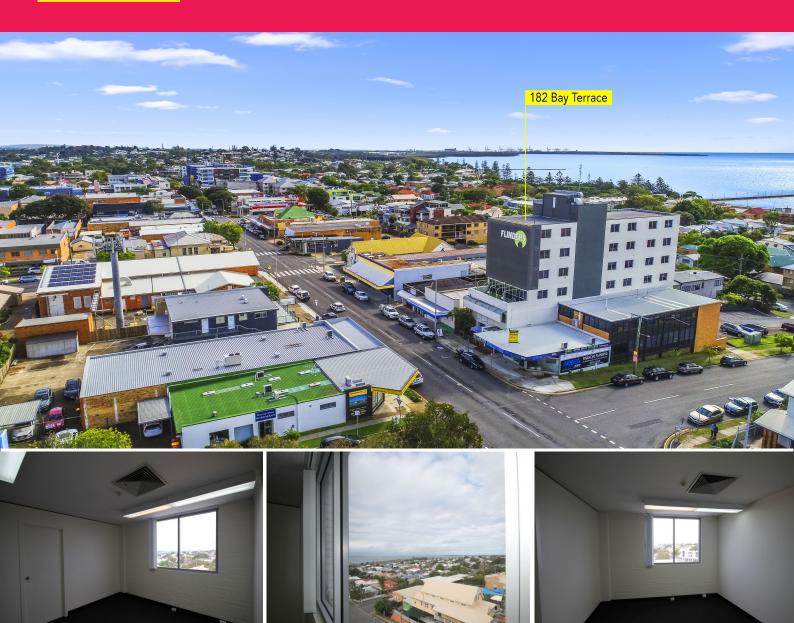

507/lot 12 182 Bay Terrace, Wynnum QLD 4178

## Individual Office Suite with Great Bay Views Over Manly Harbour

Ray White Commercial Bayside is pleased to present to the market For Lease 507/182 Bay Terrace, Wynnum.

This 15.75sqm\* air-conditioned office is ideal for businesses looking to move away from the home office, or established businesses looking to downsize space and overheads. The space includes electricity in the rent, and each floor of this commercial tower has shared amenities and kitchenette.

Offices with views of the bay are rarely available in the Wynnum Flinders building.

Features include:

- 15.75sqm\* air-conditi

Offices

FOR LEASE

15sqm