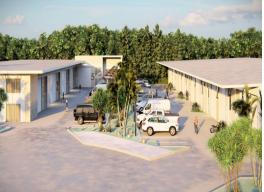

## Coolum's Newest High-End Industrial/Business Development - FULLY LEASED

Tallon Pamenter of Ray White Commercial Noosa & Sunshine Coast is proud to present Coolum's newest high-end industrial/business development for lease.

Ideally located near the entry to the Coolum Industrial Eco Park and positioned in the most sought-after cul-de-sac, 23 Lomandra Place offers 5 larger architecturally designed industrial/business units with completion set for later this year.

- ? Sizes range from 496m?\* 2,514m?\*
- ? Palm Springs-inspired design
- ? Allocated onsite ca

Industrial

FOR LEASE

From \$150 per sqm pa + outgoings + GST