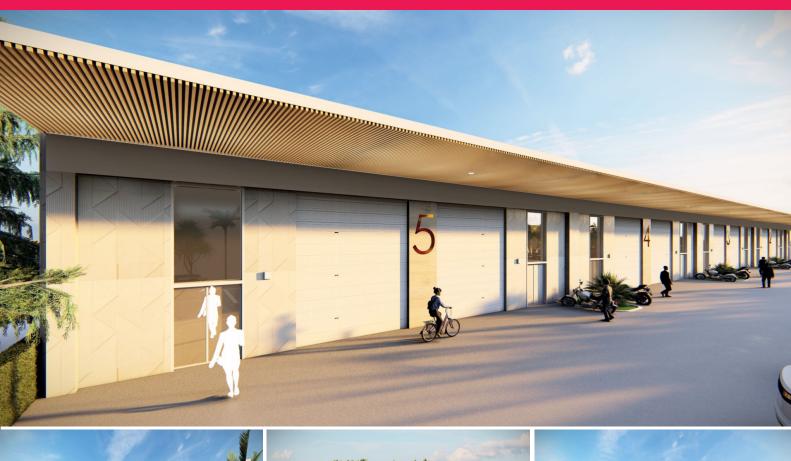

## Coolum's Newest High-End Industrial/Business Development - FULLY LEASED

Tallon Pamenter of Ray White Commercial Noosa & Sunshine Coast is proud to present Coolum's newest high-end industrial/business development for lease.

Ideally located near the entry to the Coolum Industrial Eco Park and positioned in the most sought-after cul-de-sac, 23 Lomandra Place offers 5 larger architecturally designed industrial/business units with completion set for later this year.

- ? Sizes range from 496m?\* 2,514m?\*
- ? Palm Springs-inspired design
- ? Allocated onsite ca

Industrial

FOR LEASE

From \$150 per sqm pa + outgoings + GST