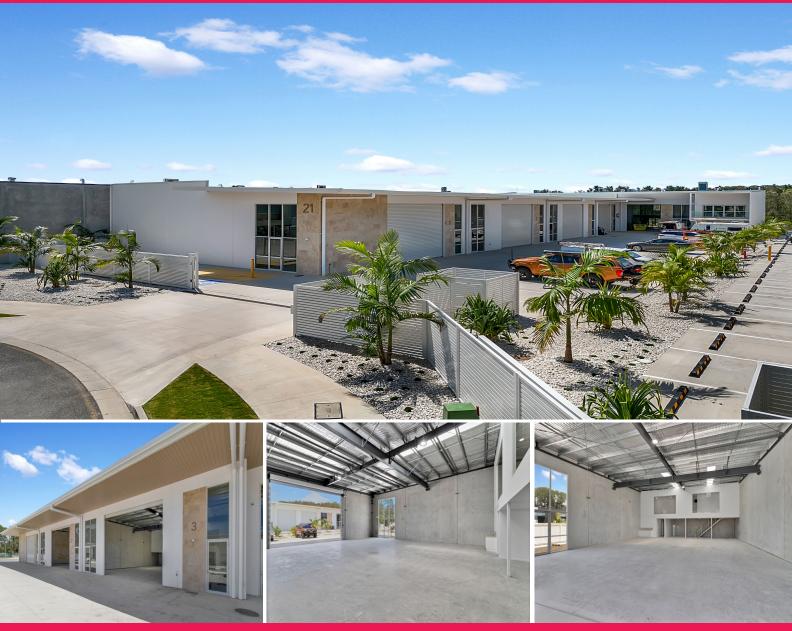

## Join Coolum's Best High-End Industrial Complex - FULLY LEASED

- ? Final 3 units available Units 1, 2 & 3
- ? Super high end, aesthetically pleasing and clean design
- ? Located near estate entrance, brewery and coffee roastery
- ? Available for occupancy now!

Tallon Pamenter of RWC Noosa & Sunshine Coast is proud to present Coolum's best high-end industrial/business development for lease.

Ideally located near the entry to the Coolum Industrial Eco Park, the development is positioned in the most sought-after cul-de-sac in the park.

- ? Palm Springs inspired design
- ? Development is very

Industrial

FOR LEASE

From \$875 per week + outgoings + GST