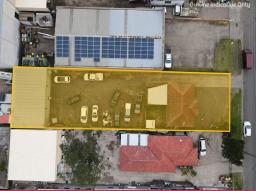

## Raine&Horne. Commercial

19 Lincoln Street, Minto NSW 2566

## 

Located on Lincoln Street, which is easily accessed from Sussex Street and Airds Road. The subject property boasts excellent access to the M5 & M7 Motorways via Campbelltown Road and is within a short walking distance to Minto Railway Station.

? 917m?\* Site Area

? 130m?\* Shed

? Functional home/office space

? IN2 Light Industrial Zoning

? Short to medium term leases on offer

\*(Approx.)

Industrial FOR LEASE

130sqm