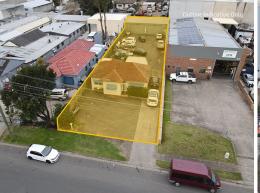

## Raine&Horne. Commercial

19 Lincoln Street, Minto NSW 2566

## 

Located on Lincoln Street, which is easily accessed from Sussex Street and Airds Road. The subject property boasts excellent access to the M5 & M7 Motorways via Campbelltown Road and is within a short walking distance to Minto Railway Station.

? 917m?\* Site Area

? 130m?\* Shed

? Functional home/office space

? IN2 Light Industrial Zoning

? Short to medium term leases on offer

\*(Approx.)

Industrial FOR LEASE

130sqm