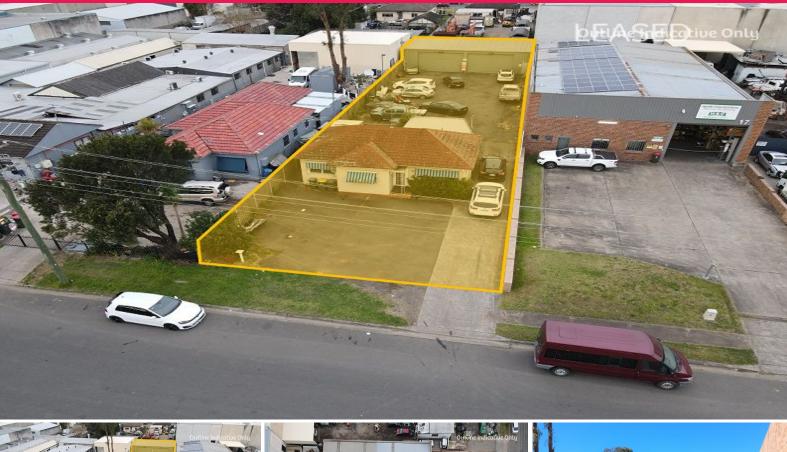

## Raine&Horne. Commercial

19 Lincoln Street, Minto NSW 2566

## 

Located on Lincoln Street, which is easily accessed from Sussex Street and Airds Road. The subject property boasts excellent access to the M5 & M7 Motorways via Campbelltown Road and is within a short walking distance to Minto Railway Station.

? 917m?\* Site Area

? 130m?\* Shed

? Functional home/office space

? IN2 Light Industrial Zoning

? Short to medium term leases on offer

\*(Approx.)

Industrial FOR LEASE

130sqm