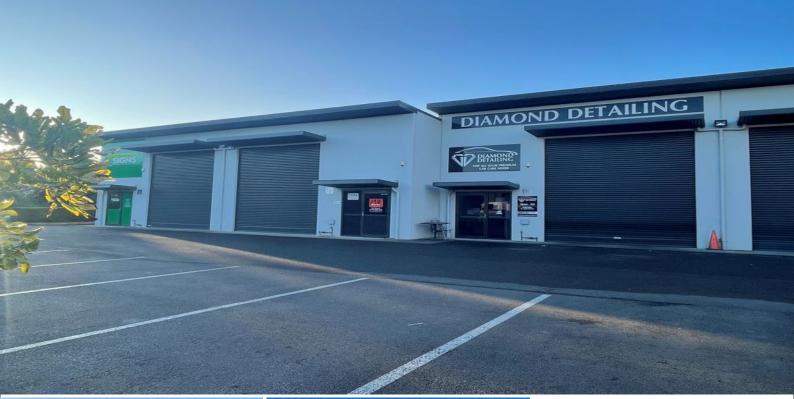

## 2956, 3 Engineering Drive, North Boambee Valley NSW

## Modern, well built concrete tilt panel strata unit in premier estate...

Unit 15 is currently leased on a month-by-month basis...making this unit ideal for either owner occupiers or investors.

Unit 15 includes a quality internal kitchen and bathroom, wide driveways and is within close proximity to the Pacific Highway.

KEY FEATURES Include:

- Approx. 144m2 (according to strata plan supplied)
- Clearspan unit, good internal height
- Generous sized, shared car park
- Internal kitchen and toilet
- Zoned IN1 under Coffs Harbour Local Environmental Plan 2013 provid