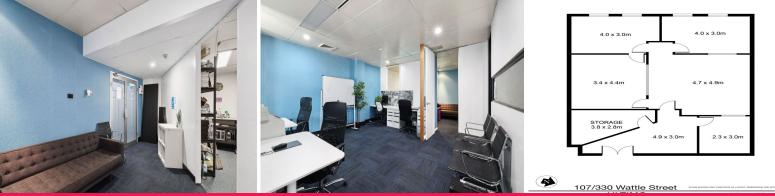

## Centrally located and light-filled 91sqm office suite with parking

Centrally located to public transport hubs, cafes, parks and Broadway Shopping centre, this Level 6 office suite presents a fantastic investment opportunity or for owner occupiers. The light-filled office has an existing configuration of a reception/waiting area, recording studio, storeroom and 3 executive offices as well as a communal working area.

- Approx. internal area 91sqm
- Dry Furnished Kitchenette
- Ducted Airconditioning
- Shared Bathroom facilities
- Recording Studio with Soundproofing
- One valuable secure parking and loading dock available in building
- 24/7 CCTV & Security in building