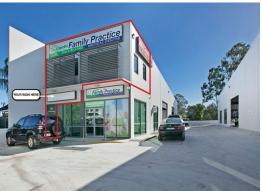

## 48sqm Level 1 Office With Ample Parking & Exposure

- \* Fitted out internally, carpet, aircon, power, and data.
- \* Ground floor access.
- \* Massive signage opportunities to main road.
- \* Glass shop front entrance and over 50 car spaces onsite.
- \* Perfect starter office.
- \* Contact Manoli Nicolas on 0400 082 170 for inspection today.

## Location

- \* Grocery and Liquor distribution facility
- \* Door manufacturer

The precinct is ideally

Offices

FOR LEASE

48sqm