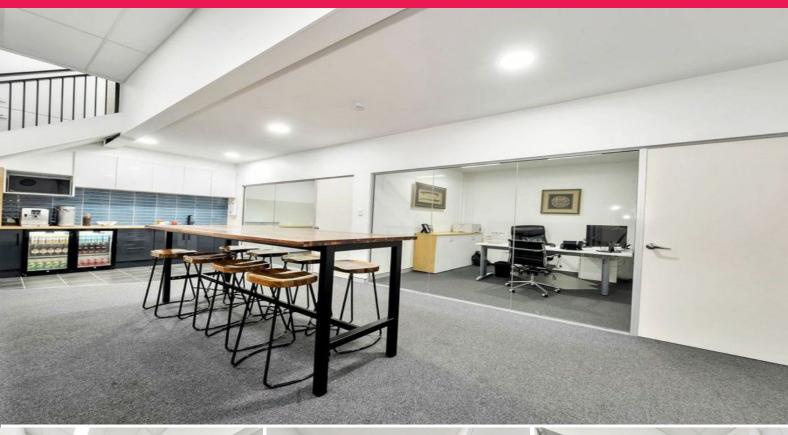

## STUNNING OFFICE SPACE NEAR THE M1 MOTORWAY

Are you looking for a fantastic office set up between Sydney and Newcastle?

This office space is a combination of 2 suites with reception area, open workspace, individual offices, mezzanine boardroom plus meeting/training room.

The inviting kitchen has been recently renovated and extended.

There are private male and female bathrooms within the space

There is a good size partitioned storage area behind the office area and accessible directly through the external glass doors

Air conditioned throughout

4 car parking spaces on site

Takeaway cafe in the complex

Very reasonable outgoing costs

Located out of the hust

Industrial

FOR SALE

251sqm