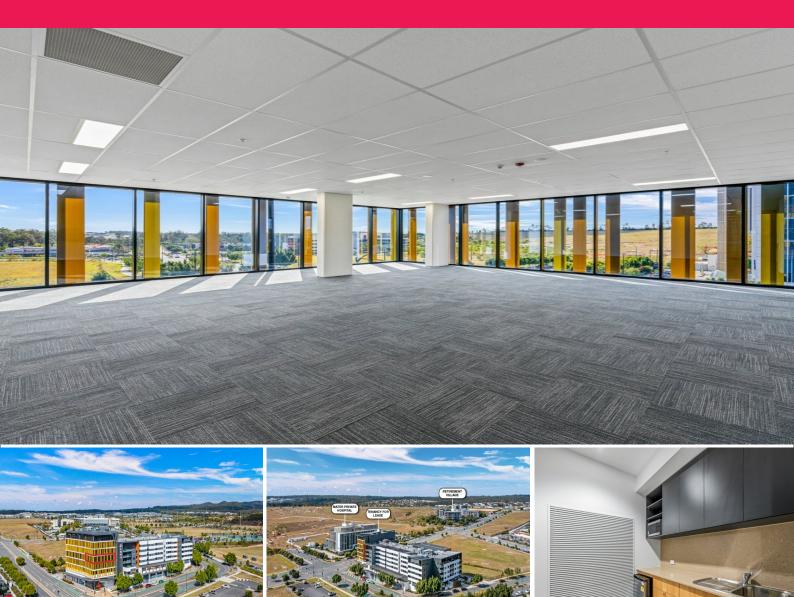

## 98sqm Prime Medical/Office Space In Health City

\* Office/Medical Suite located in the heart of the master planned Health City Springfield Central

- \* 98sqm open plan tenancy ready for fit out
- \* On-site tenant/visitor parking and ample parking on street
- \* Kitchenette and restrooms situated on same floor
- \* Suitable for a variety of medical, consulting and general office uses
- \* Open plan floor space, High speed internet available, Energy saving lighting
- \* Neighboring Mater Private Hospital, Quest Hotel, Aveo Springfield, Orion Shopping Centre and Train station
- \* Lease and/or fit out incentives available to suitable tenants