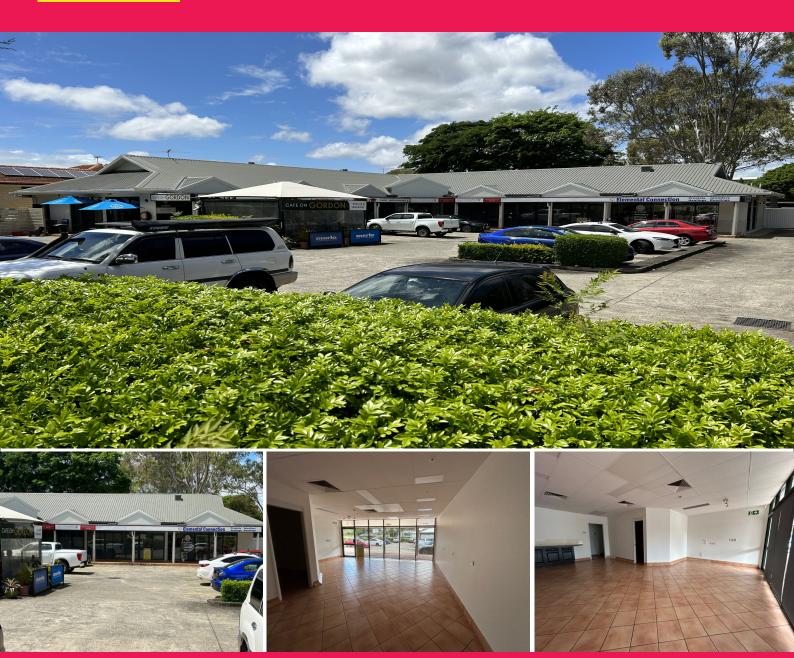

## 6/22-24 Bainbridge Street, Ormiston QLD 4160

## 65sqm\* Professional/Retail Space in Busy Neighbourhood Centre

Ray White Commercial Bayside is pleased to present to the market exclusively For Lease, Shop 6/22-24 Bainbridge Street, Ormiston.

This well-positioned ground floor space on the corner of Gordon and Bainbridge Streets is suitable for office, retail or service industry type users.

Don't miss this excellent opportunity to secure a highly desirable premises within a busy complex, and join quality neighbouring tenants including accountants, a cafe, a new age store and a European restaurant.

Features include:

- 65sqm\* ground floor space
- Attractive glass shop

Retail FOR LEASE

65sqm

Hugh Fletcher 0429583765 hugh.fletcher@raywhite.com