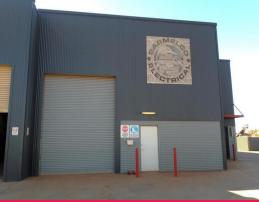

## MODERN OFFICE AND WORKSHOP OFFERING A MULTITUDE OF USES

This sleek, modern well-designed property is based in an industrial strata complex, containing a total of 8 units. The property offers a multitude of uses with its excellent access and well thought out office space. It boasts a reception area and separate managers office with full staff amenities and workshop with mezzanine and further additional air conditioned conference room and additional managers office upstairs.

The workshop includes full clear span work area and high bay lighting

Features:

275sqm strata lot 153sqm (approx.) wor Industrial FOR SALE