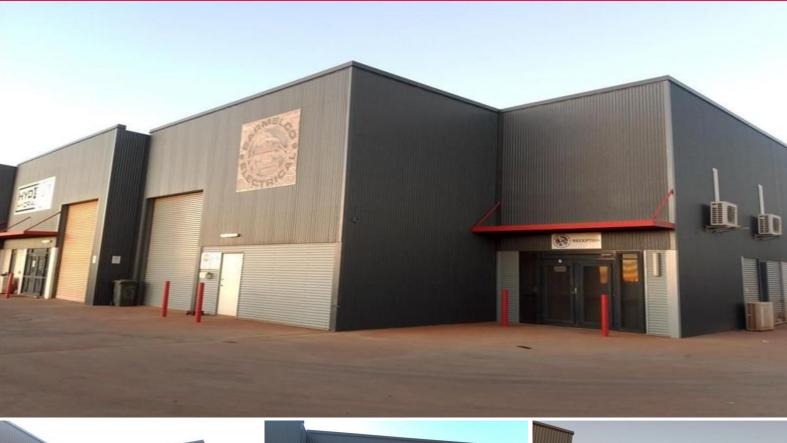

## MODERN OFFICE AND WORKSHOP OFFERING A MULTITUDE OF USES

This sleek, modern well-designed property is based in an industrial strata complex, containing a total of 8 units. The property offers a multitude of uses with its excellent access and well thought out office space. It boasts a reception area and separate managers office with full staff amenities and workshop with mezzanine and further additional air conditioned conference room and additional managers office upstairs.

The workshop includes full clear span work area and high bay lighting

Features:

275sqm strata lot 153sqm (approx.) wor Industrial FOR SALE