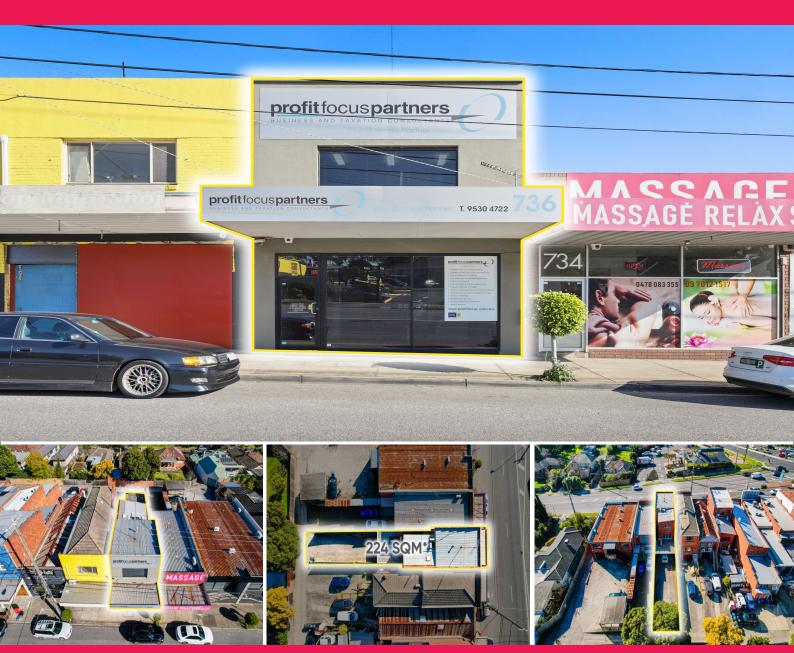

## Ray White.

736 Waverley Road, Malvern East VIC 3145

## IMMACULATE FREEHOLD IN PRIME LOCATION

Ray White Commercial Victoria is pleased to offer this superb and well-maintained freestanding retail / office premises to market via public auction on Wednesday 31st August 2022 at 1:00pm on-site.

The property benefits from 6m\* of frontage to Waverley Road along with ample customer parking at the front. Chadstone Shopping Centre is located less than 1.3kms\* South with the property a mere 650m\* from the Holmesglen Train Station.

Being sold with a vacant possession the property lends itself to both owner occupiers, investors or those wanting to add value or redevelop (STCA).

Located just off Warrig

Retail FOR SALE

145sqm

Ray White.