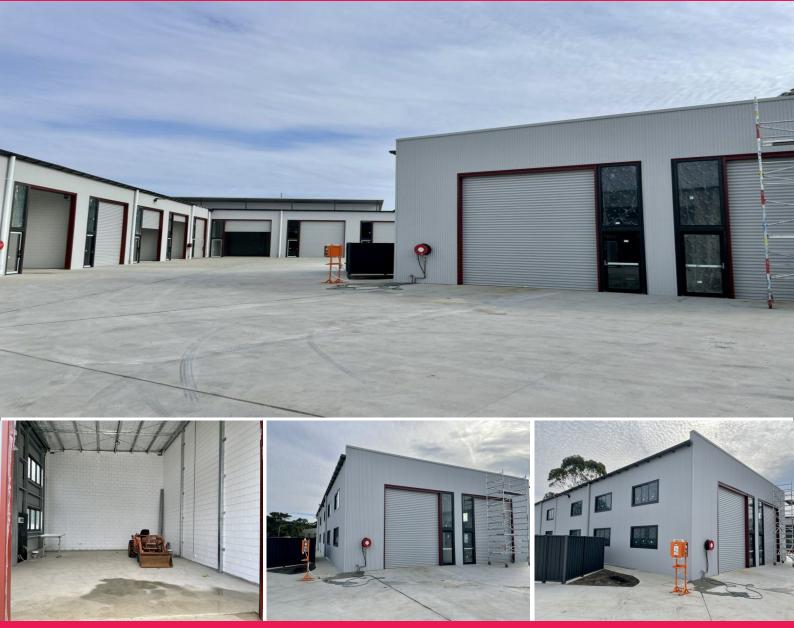

## FANTASTIC FACTORY UNIT WITH EXTRAS GALORE!!!

This exceptional BRAND NEW unit with a private bathroom facility, kitchenette and mezzanine is perfect for a wide range of uses and is positioned in one of the Central Coasts newest and most exclusive complexes.

Consisting of approximately 78.5 m2 high clearance warehouse/factory, this quality business unit will suit a vast array of businesses including (but not limited to!) offices, showroom, gym, product sales and servicing or storage and it would be perfect for YOU and YOUR business!