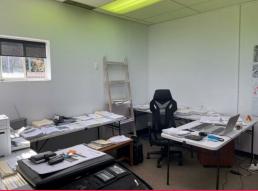

## FIRST FLOOR OFFICE SPACE IN EAST GOSFORD

This first floor office space located above Bendigo bank has a floor area of approx. 79 sqm and features two (2) private partitioned offices, windows that allow lots of natural light, separate board room and storeroom. The building benefits from a communal kitchen and male and female amenities.