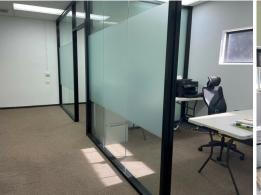

## FIRST FLOOR OFFICE SPACE IN EAST GOSFORD

This first floor office space located above Bendigo bank has a floor area of approx. 79 sqm and features two (2) private partitioned offices, windows that allow lots of natural light, separate board room and storeroom. The building benefits from a communal kitchen and male and female amenities.