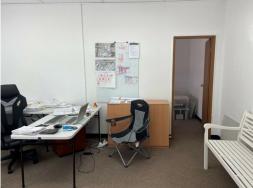

## FIRST FLOOR OFFICE SPACE IN EAST GOSFORD

This first floor office space located above Bendigo bank has a floor area of approx. 79 sqm and features two (2) private partitioned offices, windows that allow lots of natural light, separate board room and storeroom. The building benefits from a communal kitchen and male and female amenities.