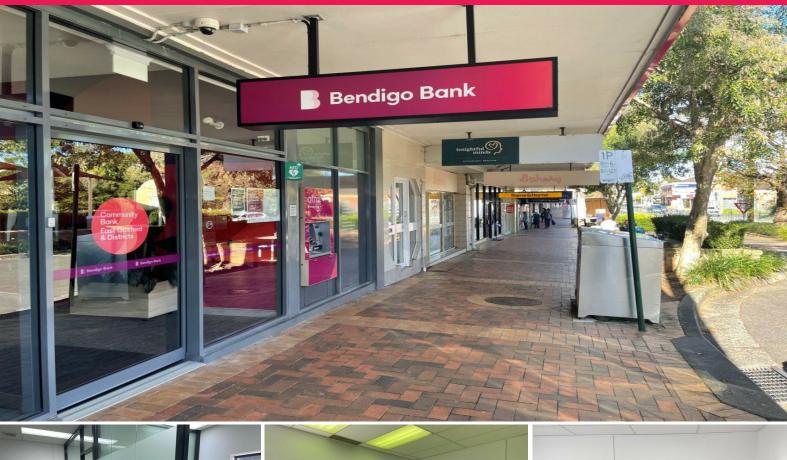

## FIRST FLOOR OFFICE SPACE IN EAST GOSFORD

This first floor office space located above Bendigo bank has a floor area of approx. 79 sqm and features two (2) private partitioned offices, windows that allow lots of natural light, separate board room and storeroom. The building benefits from a communal kitchen and male and female amenities.

This East Gosford location benefits close proximity to Council parking areas, cafes, and public and transport.

Call today to arrange an inspection!!!