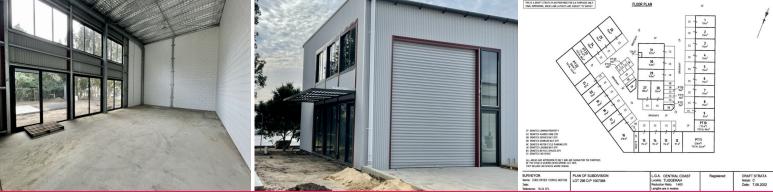

## **NEW, BEAUTIFUL & CLOSE TO EVERYTHING!**

This exceptional BRAND NEW FRONT UNIT with extra glazing is perfect for a wide range of uses and is positioned in one of the Central Coasts newest and most exclusive complexes.

Consisting of approximately 75 m2 high clearance warehouse/factory, this quality business unit will suit a vast array of businesses including (but not limited to!) offices, showroom, gym, product sales and servicing or storage and it would be perfect for YOU and YOUR business!

Make no mistake, this excellent business property is unique and will not last long on the market!

Industrial FOR LEASE

75sqm

L.R.E.Rob Bose Τу Blanch 0421 645 961 Phincipalker.com.au

+61 412 846 273 Robert.Bose@au.knightfrank.com