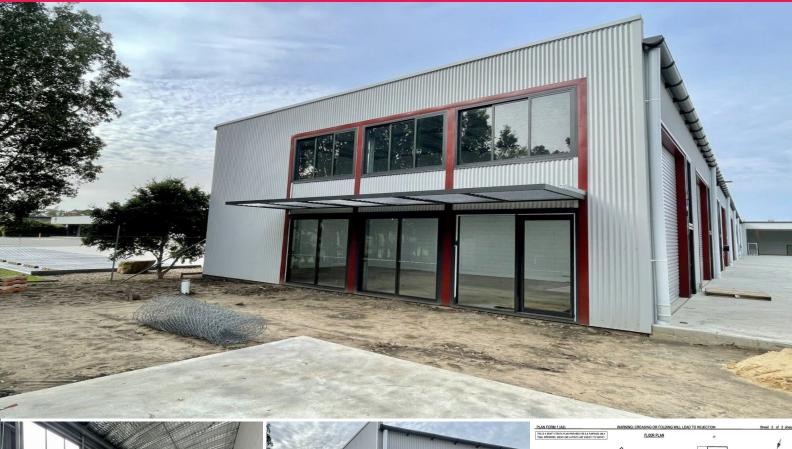

## **NEW, BEAUTIFUL & CLOSE TO EVERYTHING!**

This exceptional BRAND NEW FRONT UNIT with extra glazing is perfect for a wide range of uses and is positioned in one of the Central Coasts newest and most exclusive complexes.

Consisting of approximately 75 m2 high clearance warehouse/factory, this quality business unit will suit a vast array of businesses including (but not limited to!) offices, showroom, gym, product sales and servicing or storage and it would be perfect for YOU and YOUR business!

Make no mistake, this excellent business property is unique and will not last long on the market!

Industrial FOR LEASE

75sqm

L.R.E.Rob Bose Τу Blanch 0421 645 961 Phincipalker.com.au

+61 412 846 273 Robert.Bose@au.knightfrank.com