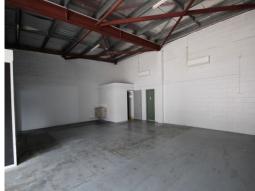

This tidy industrial unit features:

- ? 100 sqm of open warehouse space with office
- ? Dedicated bathroom
- ? Roller door access
- ? Rental: \$1,500 per month + GST

Offices

FOR LEASE

100sqm

Ray White, Commercial