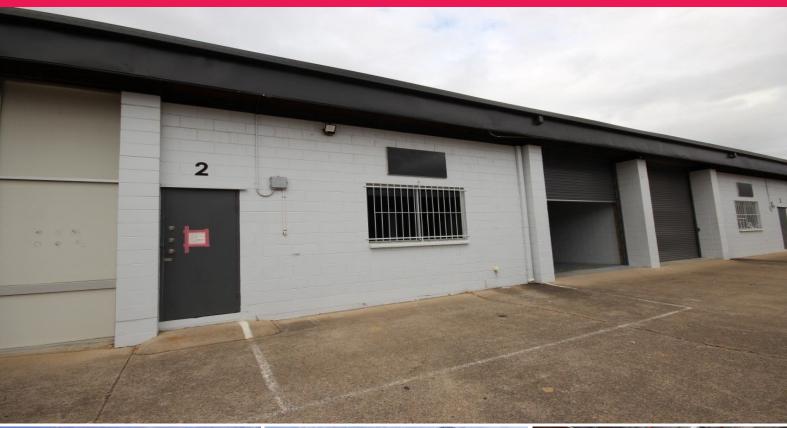

## 2/62 Keane Street, Currajong QLD 4812

## 100 Sqm Currajong Warehouse Unit

"Pinnacle Commercial" complex on the Corner of Dalrymple Road and Keane Street has it all. Save yourself time and money being centrally located, with easy access to all suburbs of Townsville via major connected arterial roads.

This tidy industrial unit features:

- ? 100 sqm of open warehouse space with office
- ? Dedicated bathroom
- ? Roller door access
- ? Rental: \$1,500 per month + GST

Offices

FOR LEASE

100sqm

Ray White, Commercial