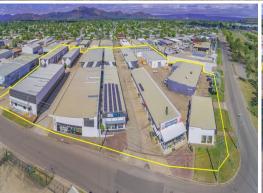

## 2/62 Keane Street, Currajong QLD 4812

## 100 Sqm Currajong Warehouse Unit

"Pinnacle Commercial" complex on the Corner of Dalrymple Road and Keane Street has it all. Save yourself time and money being centrally located, with easy access to all suburbs of Townsville via major connected arterial roads.