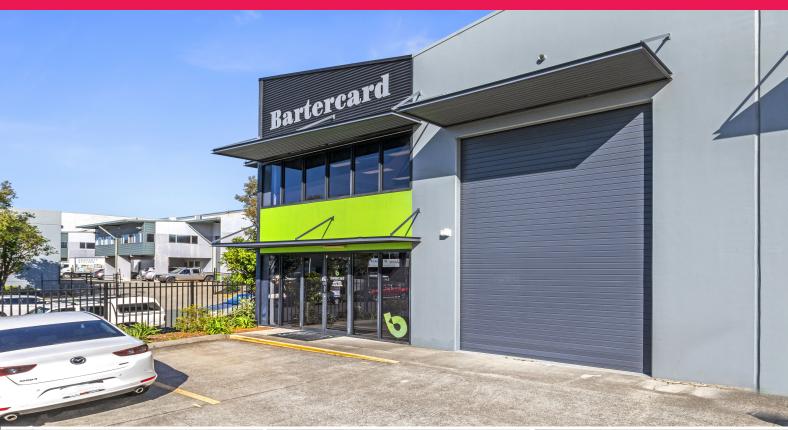

## 1/13 Merritt Street, Capalaba QLD 4157

## **Modern Warehouse Unit with Extensive Office Fitout**

Ray White Commercial Bayside is pleased to present to the market exclusively For Sale, Unit 1/13 Merritt Street, Capalaba.

This strata title unit is located on a high profile corner at the front of the complex in Capalaba's tightly-held industrial precinct. With an extensive office fitout, this property is now offered For Sale with a short-term lease providing an ideal opportunity for both investors and owner-occupiers.

## Features include:

- $165 \text{sqm}^*$  ground floor office/warehouse unit +  $85 \text{sqm}^*$  of approved mezzanine office +  $70 \text{sqm}^*$  of additional mezzanine
- Container-height roller door
- 2 dedicated on-site car parks
- Currently leased unti