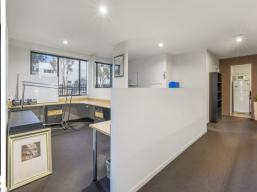

## **Modern Warehouse Unit with Extensive Office Fitout**

Ray White Commercial Bayside is pleased to present to the market exclusively For Sale, Unit 1/13 Merritt Street, Capalaba.

This strata title unit is located on a high profile corner at the front of the complex in Capalaba's tightly-held industrial precinct. With an extensive office fitout, this property is now offered For Sale with a short-term lease providing an ideal opportunity for both investors and owner-occupiers.

## Features include:

- $165 \text{sqm}^*$  ground floor office/warehouse unit +  $85 \text{sqm}^*$  of approved mezzanine office +  $70 \text{sqm}^*$  of additional mezzanine
- Container-height roller door
- 2 dedicated on-site car parks
- Currently leased unti