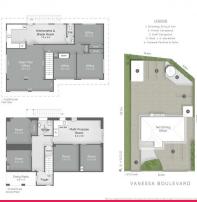

## 193m2\* Freestanding Office in highly sought after Springwood location

- ? Total Building area 193m2\* over 2 levels
- ? Private entrance with access to both levels
- ? Can be split in to 2 tenancies (if required)
- ? 7 separate offices with additional large open plan work spaces
- ? Air-conditioning installed throughout
- ? On-site storage shed or double garage
- ? Male/female amenities on both levels, with disabled facilities on the ground floor  $% \left( 1\right) =\left( 1\right) \left( 1\right) \left($
- ? Located just off the Pacific Highway
- ? Walking distance to Springwood transport hub and bus terminal