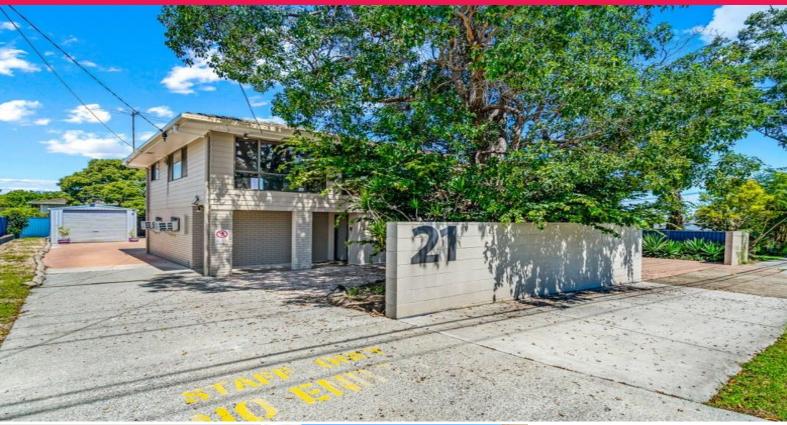

## Ray White.

21 Vanessa Boulevard, Springwood QLD 4127

## 193m2\* Freestanding Office in highly sought after Springwood location

- ? Total Building area 193m2\* over 2 levels
- ? Private entrance with access to both levels
- ? Can be split in to 2 tenancies (if required)
- ? 7 separate offices with additional large open plan work spaces
- ? Air-conditioning installed throughout
- ? On-site storage shed or double garage
- ? Male/female amenities on both levels, with disabled facilities on the ground floor  $% \left( 1\right) =\left( 1\right) \left( 1\right) \left($
- ? Located just off the Pacific Highway
- ? Walking distance to Springwood transport hub and bus terminal