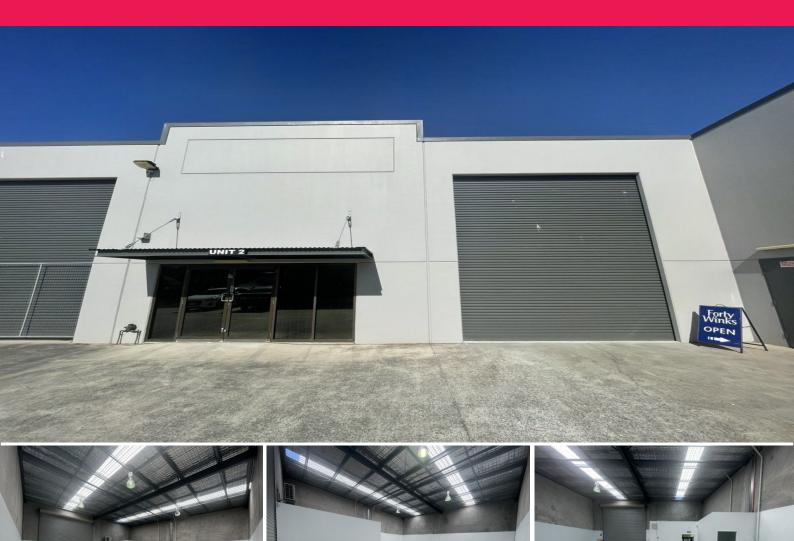

### 155sqm Clean & Tidy Warehouse/Office. 4 Car Spaces Onsite.

- \* Available for the first time in over 10 years.
- \* Small complex of only 3 units. Fully fenced.
- \* Clean and tidy industrial unit with air conditioned front office/showroom, amenities and kitchen.
- \* Partially painted walls insulated and meshed roof. Concrete tile panel construction.
- \* 5-6m approx. internal height.
- \* 3 phase power onsite.
- \* 4 onsite car spaces + ample street parking.
- \* Deal to be done.
- $^{\star}$  Contact Exclusive Agent Manoli Nicolas on 0400 082 170 or Tasmin Colquhoun on 0450 827 646 for inspection today.