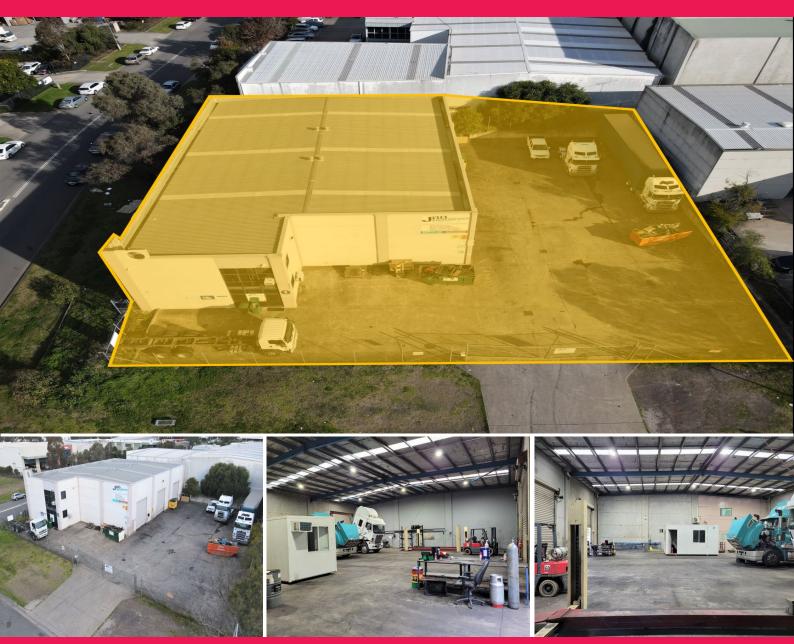

## **Building & Yard Leasing Opportunity - Act Quickly!**

Located on the corner of Saggart Field Road Minto and Cary Grove, just off Ben Lomond Road & Campbelltown Road. 1 Saggart Field Road Minto boasts excellent access to the M5 & M7 Motorways and the greater Sydney road network. Within easy walking distance to Minto railway station.

- ? 700m? \*Freestanding factory and office
- ? 7 metre + internal clearances
- ? Ample office space and amenities
- ? 2,208m? site area
- ? Access via three (3) container height roller shutter doors
- ? IN1 General Industrial Zone