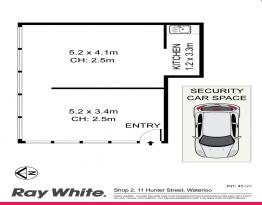

- Contemporary office space with full glass frontage
- Corner position offering 45sqm (approx) on title
- Kitchenette, car parking space, shared toilet, A/C
- Office plus separate meeting space/reception area

Offices FOR LEASE

45sqm