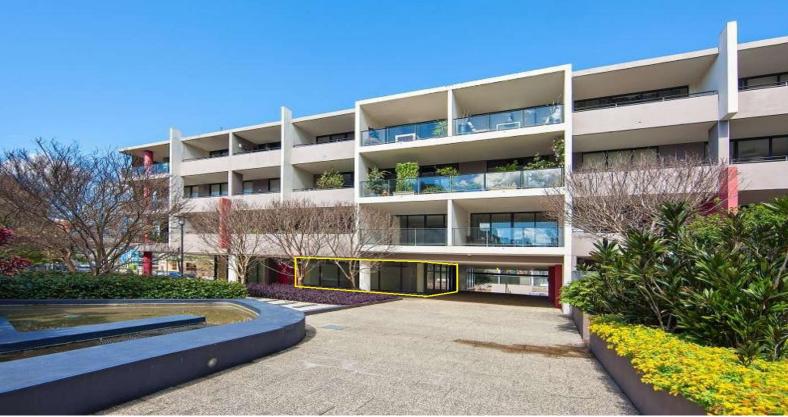

## **Ground Floor Office Space on the City Fringe**

On the ground floor of the sought-after Sonoma Apartments complex, this commercial premises comes complete with B4 Mixed Use Zoning. A versatile office space set amid other established businesses, it offers handy headquarters for a range of professional services. Located just 4km south of the CBD it offers closeness to Green Square Train Station and city bound buses, with easy access to popular Danks Street eateries for Friday long lunching.

- Contemporary office space with full glass frontage
- Corner position offering 45sqm (approx) on title
- Kitchenette, car parking space, shared toilet, A/C
- Office plus separate meeting space/reception area