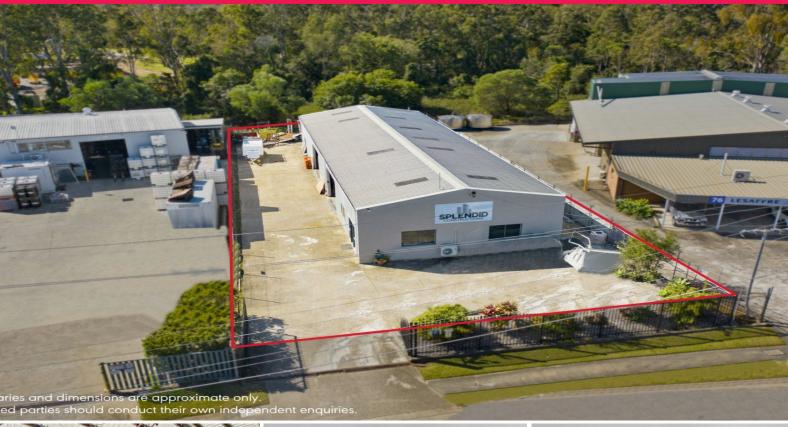

## 74 Chetwynd Street, Loganholme QLD 4129

## Stand Alone 350sqm Building On 1,005sqm Industrial Land

- \* Excellent truck access (outside of corner for easier turn in)
- \* Located in Industrial Estate, long way from residential
- \* Medium Impact zoning
- \* Small newer office with boardroom and air-conditioning
- \* Suit most Industrial uses
- \* Only minutes to Logan Motorway & M1 (easy access)
- \* Great concrete hardstand/parking

LEASE RATE: Contact Exclusive Agent Bruce Webster 0408 551 858

AVAILABLE SPACE: 350 sqm

LAND: 1,005 sqm

Location

Located approximately 2

Industrial

FOR LEASE

350sqm