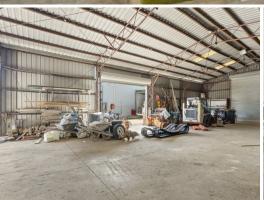

## Stand Alone 350sqm Building On 1,005sqm Industrial Land

- \* Excellent truck access (outside of corner for easier turn in)
- \* Located in Industrial Estate, long way from residential
- \* Medium Impact zoning
- \* Small newer office with boardroom and air-conditioning
- \* Suit most Industrial uses
- \* Only minutes to Logan Motorway & M1 (easy access)
- \* Great concrete hardstand/parking

LEASE RATE: Contact Exclusive Agent Bruce Webster 0408 551 858

AVAILABLE SPACE: 350 sqm

LAND: 1,005 sqm

Location

Located approximately 2

Industrial

FOR LEASE

350sqm