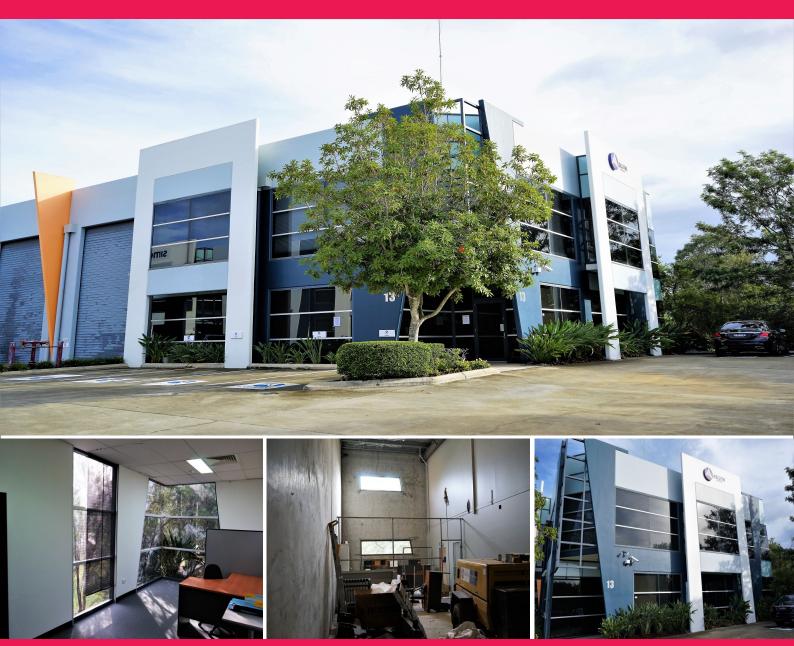

## 13/58 Metroplex Avenue, Murarrie QLD 4172

## For Lease: 447sqm\* Prominent Metroplex Estate Office / Warehouse

## - 447sqm\* corporate office/ warehouse

- 358sqm\* of ducted a/c, carpeted office space, great natural light, Brisbane River and Gateway Bridge views

- Reception area, multiple partitioned offices plus open plan, swipe card & CCTV security, alarm system, fully furnished, server room, fibre optic internet, large compaction file storage

- 89sqm\* full height clear span rectangular warehouse with electric container height roller door

- Large kitchen plus toilets on each floor

- 10 exclusive car spaces
- Front corner unit in complex
- Close to Gateway Motorway, Port of Brisbane & Brisbane Airport