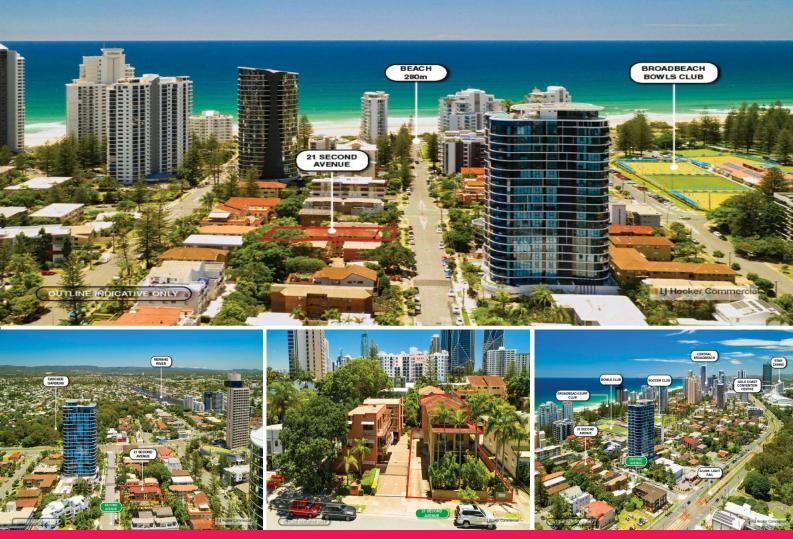

## **UNLIMITED Broadbeach High Rise Site!**

- \* Potential Development Site 607sqm
- \* 5 Strata Units with Good Holding Income
- \* RD8 Highest Residential Density Available
- \* 'HX' Area UNLIMITED Building Height
- \* Popular Broadbeach Lifestyle
- \* 2-minute walk to the Beach!

PRICE: Contact Exclusive Agent LAND AREA: 607 sqm

## Location:

Broadbeach is a suburb in the City of Gold Coast. Development in the area today mostly incorporates low rise structures, consisting of single bedroom houses and apartment blocks. Much of the suburb consi